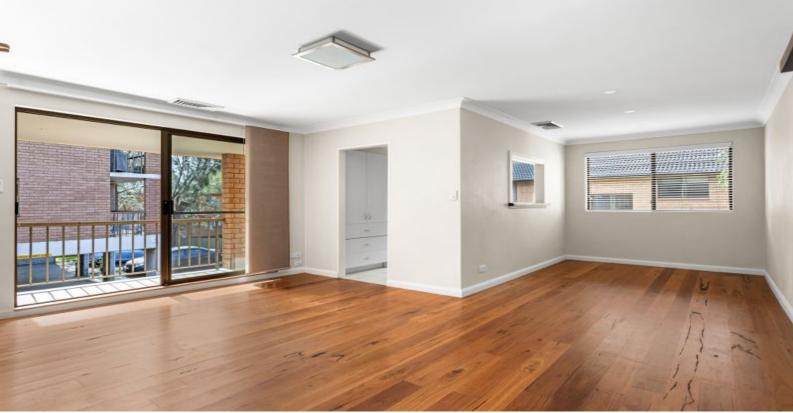

## Convenience and comfort

- Two bedrooms with built-in robes and ceiling fan to main
- Timber floors in the spacious living area complemented by new carpets in bedrooms
- Enjoy the sunshine on your large north-facing balcony, perfect for morning coffees or evening relaxation
- Separate kitchen boasting a dishwasher and ample bench space
- Modern bathroom for your comfort and convenience
- Internal laundry and linen cupboard for added storage convenience
- Stay comfortable year-round with ducted air conditioning
- Generously sized single garage with mezzanine storage
- Walk to shops, train station, cafes and schools