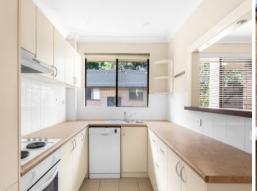

## Convenience and comfort

- Two bedrooms with built-in robes and ceiling fan to main
- Timber floors in the spacious living area complemented by new carpets in bedrooms
- Enjoy the sunshine on your large north-facing balcony, perfect for morning coffees or evening relaxation
- Separate kitchen boasting a dishwasher and ample bench space
- Modern bathroom for your comfort and convenience
- Internal laundry and linen cupboard for added storage convenience
- Stay comfortable year-round with ducted air conditioning
- Generously sized single garage with mezzanine storage
- Walk to shops, train station, cafes and schools