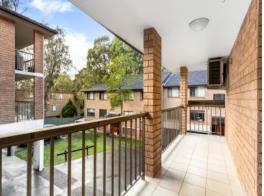

## Convenience and comfort

- Two bedrooms with built-in robes and ceiling fan to main
- Timber floors in the spacious living area complemented by new carpets in bedrooms
- Enjoy the sunshine on your large north-facing balcony, perfect for morning coffees or evening relaxation
- Separate kitchen boasting a dishwasher and ample bench space
- Modern bathroom for your comfort and convenience
- Internal laundry and linen cupboard for added storage convenience
- Stay comfortable year-round with ducted air conditioning
- Generously sized single garage with mezzanine storage
- Walk to shops, train station, cafes and schools