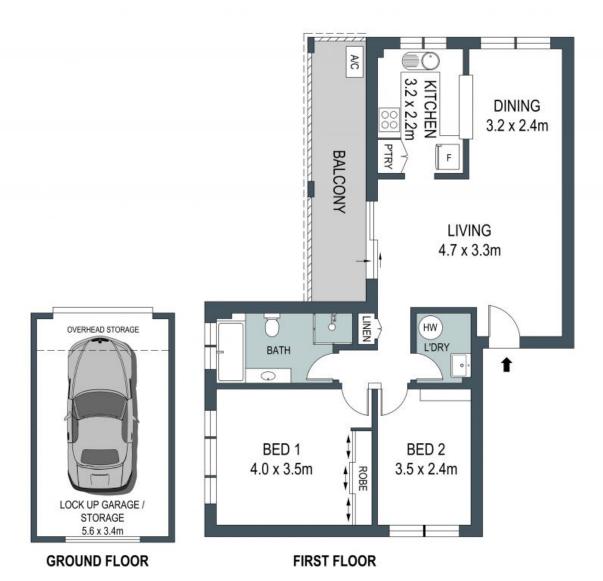

## Convenience and comfort

- Two bedrooms with built-in robes and ceiling fan to main
- Timber floors in the spacious living area complemented by new carpets in bedrooms
- Enjoy the sunshine on your large north-facing balcony, perfect for morning coffees or evening relaxation
- Separate kitchen boasting a dishwasher and ample bench space
- Modern bathroom for your comfort and convenience
- Internal laundry and linen cupboard for added storage convenience
- Stay comfortable year-round with ducted air conditioning
- Generously sized single garage with mezzanine storage
- Walk to shops, train station, cafes and schools