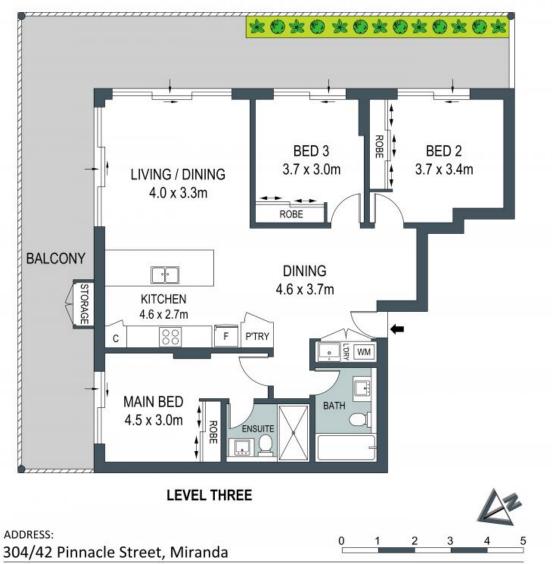

## Unique entertainers apartment

? Huge entertainers wrap around balcony

- Open plan living/ dining areas
- ? Designer kitchen with breakfast bar
- ? Modern bathroom and master with ensuite
- ? Three bedrooms with built in robes and balcony access
- ? Secure, lift access block with intercom
- Secure double car space with additional lock up storage cage