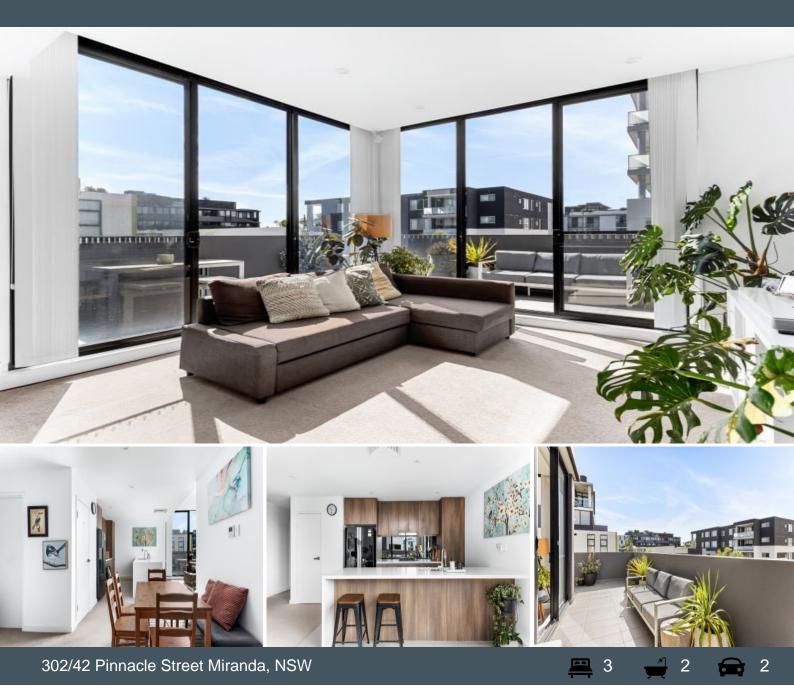

## Unique entertainers apartment

? Huge entertainers wrap around balcony

- Open plan living/ dining areas
- ? Designer kitchen with breakfast bar
- ? Modern bathroom and master with ensuite
- ? Three bedrooms with built in robes and balcony access
- ? Secure, lift access block with intercom
- Secure double car space with additional lock up storage cage

? Access to multiple rooftop BBQ areas with city/water views and communal gardens

? Walk to Westfield, train station and schools

Price: Inspect: \$1,050,000 - \$1,150,000

Lucas Harwood

DISCLAIMER: THIS IS FOR ILLUSTRATIVE PURPOSES ONLY, ALL DIMENSIONS ARE APPROXIMATE AND IT DOES NOT CONSTITUTE PART OF ANY LEGAL DOCUMENTS.

302/42 Pinnacle Street

Miranda, NSW