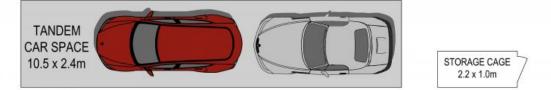

## Unique entertainers apartment

? Huge entertainers wrap around balcony

- Open plan living/ dining areas
- ? Designer kitchen with breakfast bar
- ? Modern bathroom and master with ensuite
- ? Three bedrooms with built in robes and balcony access
- ? Secure, lift access block with intercom
- Secure double car space with additional lock up storage cage