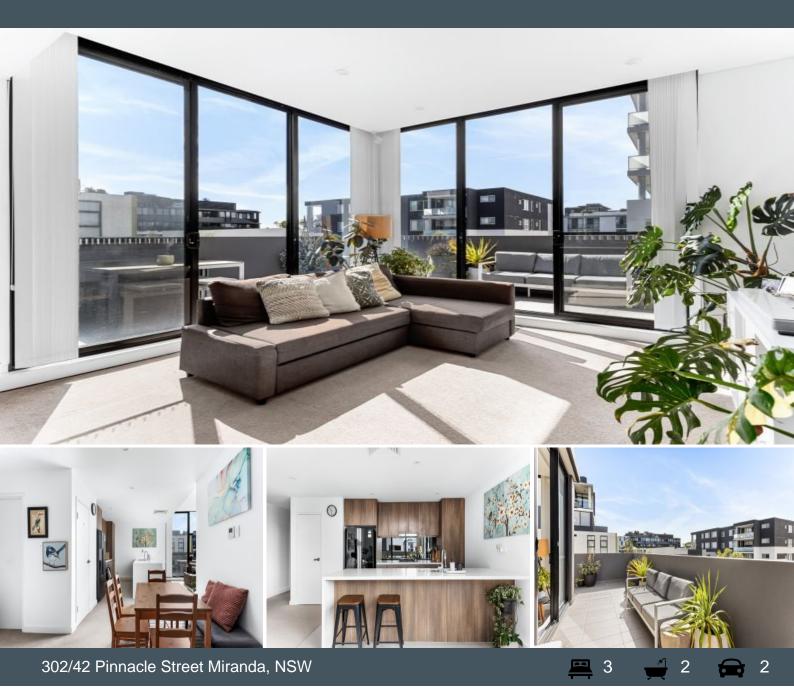

## Unique entertainers apartment

? Huge entertainers wrap around balcony

- Open plan living/ dining areas
- ? Designer kitchen with breakfast bar
- ? Modern bathroom and master with ensuite
- ? Three bedrooms with built in robes and balcony access
- ? Secure, lift access block with intercom
- Secure double car space with additional lock up storage cage

? Access to multiple rooftop BBQ areas with city/water views and communal gardens

? Walk to Westfield, train station and schools

Price: Inspect: \$1,050,000 - \$1,150,000 Saturday, 18th May 2024 10:00 - 10:30