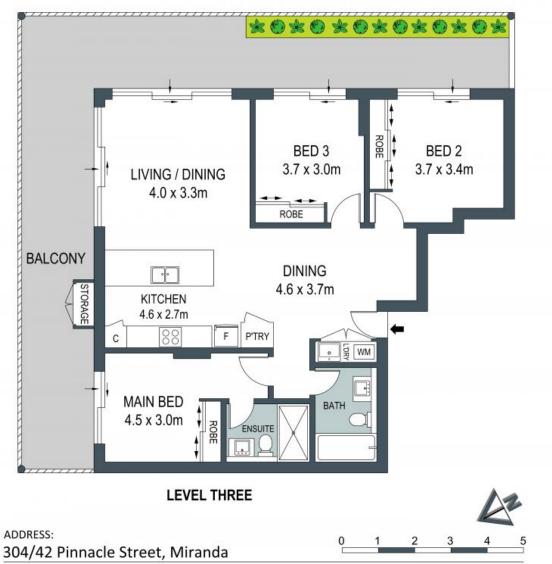

## Unique entertainers apartment

? Huge entertainers wrap around balcony

- Open plan living/ dining areas
- ? Designer kitchen with breakfast bar
- ? Modern bathroom and master with ensuite
- ? Three bedrooms with built in robes and balcony access
- ? Secure, lift access block with intercom
- Secure double car space with additional lock up storage cage

Lucas Harwood

DISCLAIMER: THIS IS FOR ILLUSTRATIVE PURPOSES ONLY, ALL DIMENSIONS ARE APPROXIMATE AND IT DOES NOT CONSTITUTE PART OF ANY LEGAL DOCUMENTS.

302/42 Pinnacle Street

Miranda, NSW