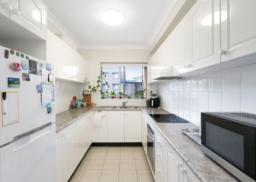

## Sunfilled 2 Bedroom Apartment

Step into a large, sun-drenched lounge room area that leads to a huge entertainer's balcony,.

The property boasts a large modern kitchen, timber-style flooring throughout the living area, and air conditioning for year-round comfort.