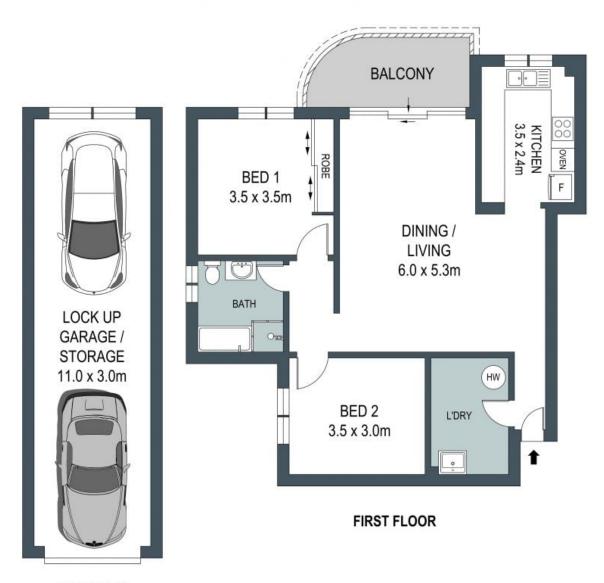

## Convenient location

- Oversized lounge/dining space enjoys seamless outdoor flow
- Sun-filled entertaining balcony
- Two bedrooms and a bathroom with bath tub and separate shower
- Walk-in internal laundry, intercom security
- Premium prospect for a first home buyer, executive couple or investor
- Tandem lock-up garage for two cars in basement parking
- Footsteps from everyday amenities including gyms, schools and parks
- Walk to Miranda Westfield and train station

**Price**: \$780000

**Lucas Harwood** 

0431 001 001

**BASEMENT** 

ADDRESS: 0 1 2 3 4 5 16 / 51-55 Miranda Road, Miranda

DISCLAIMER: THIS IS FOR ILLUSTRATIVE PURPOSES ONLY, ALL DIMENSIONS ARE APPROXIMATE AND IT DOES NOT CONSTITUTE PART OF ANY LEGAL DOCUMENTS.