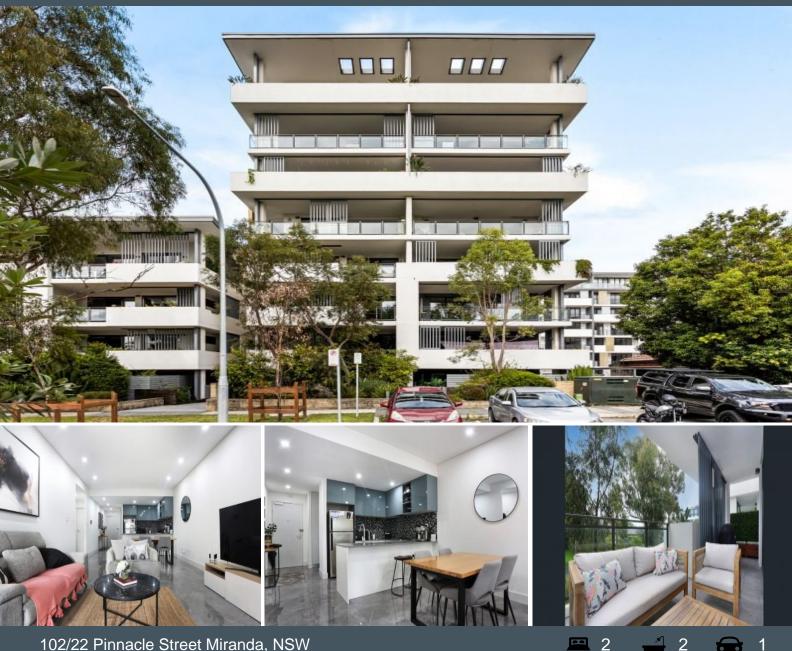

## 102/22 Pinnacle Street Miranda, NSW

## Modern convenience

- ? Open plan living and dining, tiled throughout
- ? Undercover entertaining balcony with leafy outlook
- ? Gourmet kitchen with stainless steel appliances and breakfast bar

? Two well-scaled bedrooms each include built-in wardrobes, ensuite to master

- ? Stylishly appointed bathroom with floor-to-ceiling tiles
- ? Ducted air-conditioning and downlights throughout, internal laundry
- ? Car space in basement parking
- ? Close to shops, transport and schools