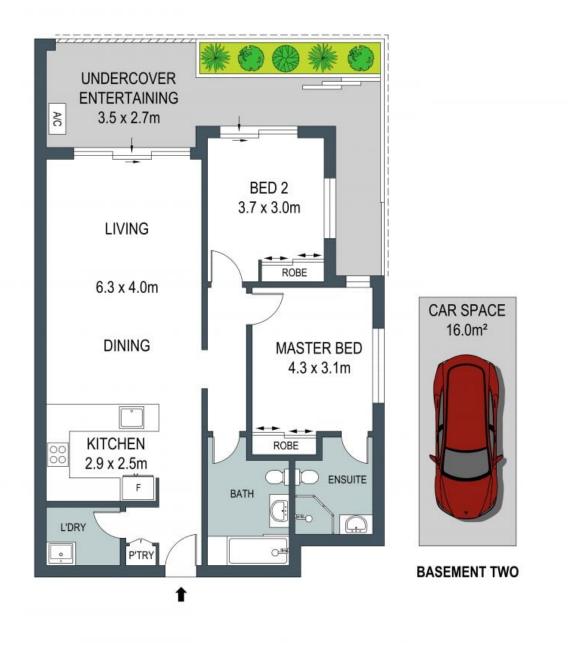

## Modern convenience

- ? Open plan living and dining, tiled throughout
- ? Undercover entertaining balcony with leafy outlook
- ? Gourmet kitchen with stainless steel appliances and breakfast bar

? Two well-scaled bedrooms each include built-in wardrobes, ensuite to master

- ? Stylishly appointed bathroom with floor-to-ceiling tiles
- ? Ducted air-conditioning and downlights throughout, internal laundry
- ? Car space in basement parking
- ? Close to shops, transport and schools