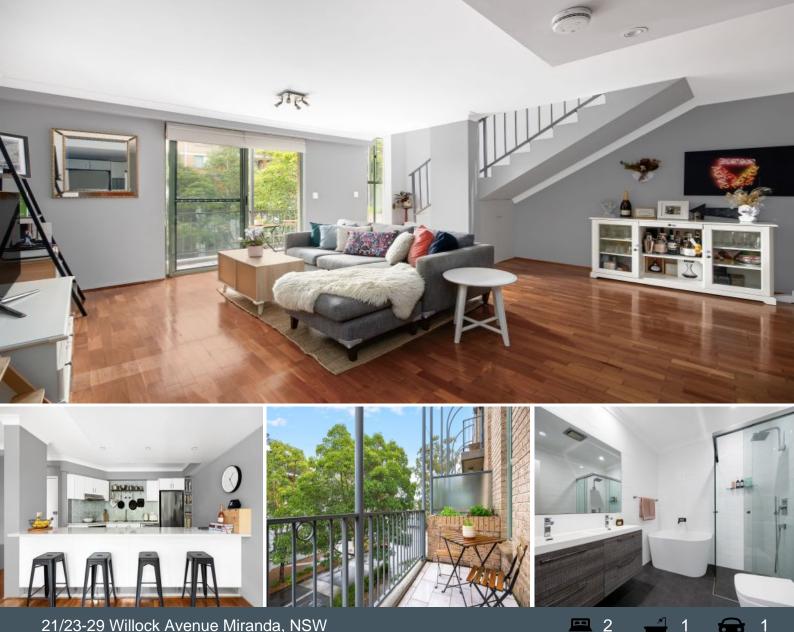

## 21/23-29 Willock Avenue Miranda, NSW

## Central Living - Modern Split Level Apartment

- Fluid living area with flexibility to zone into lounge, dining and work spaces

- Generous kitchen with stainless steel appliances, dishwasher and breakfast bar

- Large bedrooms with mirrored built-in wardrobes
- Master bedroom opens to balcony
- Second bedroom, guest room or study
- Renovated central bathroom with freestanding tub, double sink vanity
- Laundry and linen storage
- Timber floors, plush carpeted bedrooms
- Split-system air conditioning, understair storage
- Single lock-up garage with extra storage space
- Walk to retail, restaurants, parks, trains, buses, hospitals