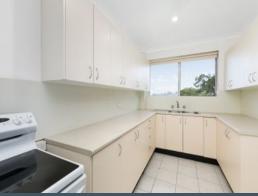

With the added convenience of a lock-up garage offering internal access,

- Two bedrooms, main with built-in robes
- Modern bathroom
- Updated kitchen for contemporary living
- Air Conditioning in Lliving
- Sunny outlook at rear of building
- Lock-up garage with internal access