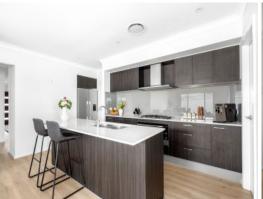

## Single level family home

- Impeccably crafted new construction boasting superior finishes
- Master suite complete with a walk-in robe and ensuite
- Comfortably proportioned bedrooms featuring built-in robes for ample storage
- Well-appointed kitchen with a convenient breakfast bar and a walk-in butler's pantry
- Seamlessly flowing open-plan lounge and dining area, complemented by a separate media room
- Expansive, level backyard retreat showcasing an entertainer's patio, ideal for family gatherings and outdoor enjoyment
- Two-car garage and ample off-street parking