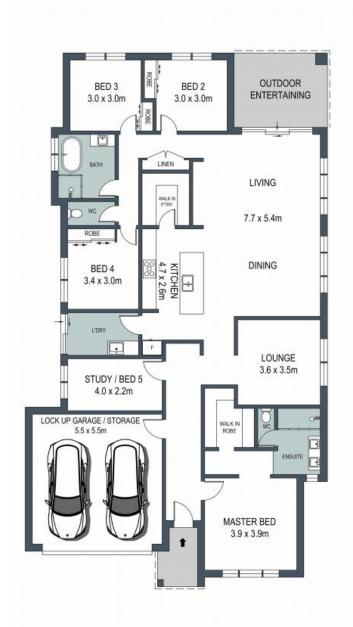

## Single level family home

- Impeccably crafted new construction boasting superior finishes
- Master suite complete with a walk-in robe and ensuite
- Comfortably proportioned bedrooms featuring built-in robes for ample storage
- Well-appointed kitchen with a convenient breakfast bar and a walk-in butler's pantry
- Seamlessly flowing open-plan lounge and dining area, complemented by a separate media room
- Expansive, level backyard retreat showcasing an entertainer's patio, ideal for family gatherings and outdoor enjoyment
- Two-car garage and ample off-street parking

Price:

Price on request

**Lucas Harwood** 

0431 001 001

(NOT TO SCALE)

**GROUND FLOOR** 

ADDRESS:

30 Galga Street, Sutherland

DISCLAIMER: THIS IS FOR ILLUSTRATIVE PURPOSES ONLY, ALL DIMENSIONS ARE APPROXIMATE AND IT DOES NOT CONSTITUTE PART OF ANY LEGAL DOCUMENTS.