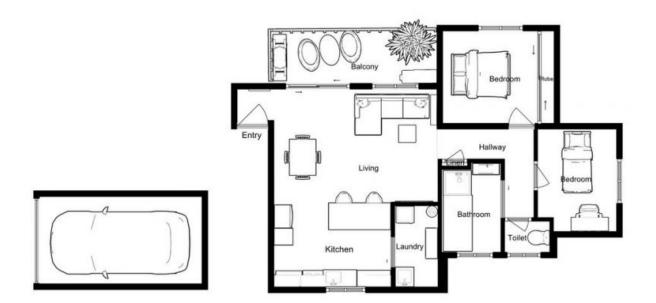

## Modern Convenience

- Open-plan living and dining area with reverse cycle split-system air-conditioning
- Grand kitchen equipped with quality stainless-steel appliances and twin water filter system
- Two-bedrooms, master with built-in wardrobe
- Modern bathroom with a separate bath and shower
- Large internal laundry and a separate toilet for convenience
- Floating floors throughout and plush carpets in bedrooms
- Covered balcony with a peaceful, leafy outlook
- Single lock-up, automated garage with built-in shelving