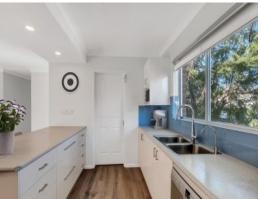

## Modern Convenience

- Open-plan living and dining area with reverse cycle split-system air-conditioning
- Grand kitchen equipped with quality stainless-steel appliances and twin water filter system
- Two-bedrooms, master with built-in wardrobe
- Modern bathroom with a separate bath and shower
- Large internal laundry and a separate toilet for convenience
- Floating floors throughout and plush carpets in bedrooms
- Covered balcony with a peaceful, leafy outlook
- Single lock-up, automated garage with built-in shelving