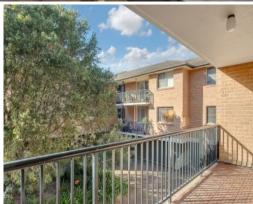

## Modern Convenience

- Open-plan living and dining area with reverse cycle split-system air-conditioning
- Grand kitchen equipped with quality stainless-steel appliances and twin water filter system
- Two-bedrooms, master with built-in wardrobe
- Modern bathroom with a separate bath and shower
- Large internal laundry and a separate toilet for convenience
- Floating floors throughout and plush carpets in bedrooms
- Covered balcony with a peaceful, leafy outlook
- Single lock-up, automated garage with built-in shelving