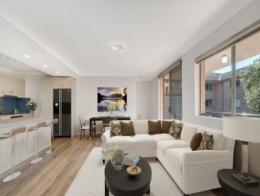

## Modern Convenience

- Open-plan living and dining area with reverse cycle split-system air-conditioning
- Grand kitchen equipped with quality stainless-steel appliances and twin water filter system
- Two-bedrooms, master with built-in wardrobe
- Modern bathroom with a separate bath and shower
- Large internal laundry and a separate toilet for convenience
- Floating floors throughout and plush carpets in bedrooms
- Covered balcony with a peaceful, leafy outlook
- Single lock-up, automated garage with built-in shelving