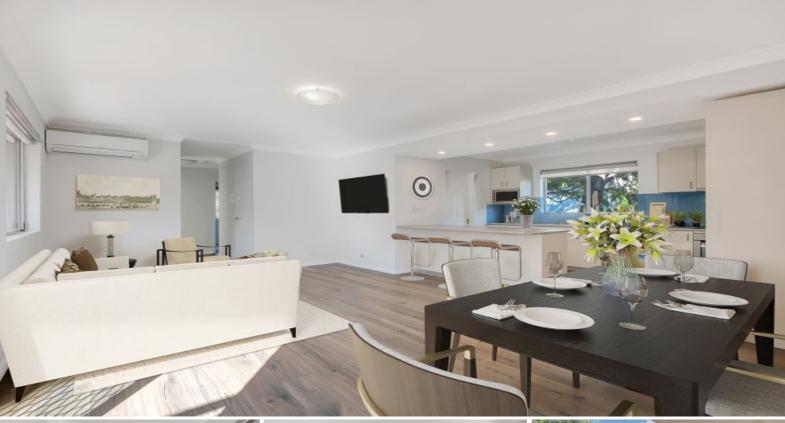

## Modern Convenience

- Open-plan living and dining area with reverse cycle split-system air-conditioning
- Grand kitchen equipped with quality stainless-steel appliances and twin water filter system
- Two-bedrooms, master with built-in wardrobe
- Modern bathroom with a separate bath and shower
- Large internal laundry and a separate toilet for convenience
- Floating floors throughout and plush carpets in bedrooms
- Covered balcony with a peaceful, leafy outlook
- Single lock-up, automated garage with built-in shelving