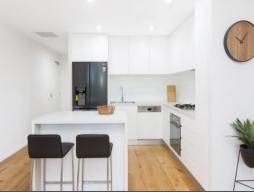

## Modern convenience

- Two generously sized bedrooms featuring built-in wardrobes for added convenience
- Luxurious master bedroom complete with an ensuite and access to a private balcony
- Well-appointed main bathroom featuring a separate bathtub and shower
- Study area with built-in storage, ideal for those working from home
- Internal laundry, air conditioning throughout
- Spacious balcony, perfect for relaxing or outdoor dining
- Secure single car space accompanied by an adjacent storage cage
- Prime location just a short stroll from Miranda Westfield, public transport options, and reputable schools