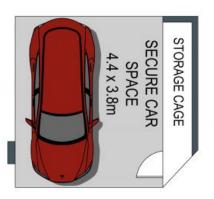

## Modern convenience

- Two generously sized bedrooms featuring built-in wardrobes for added convenience
- Luxurious master bedroom complete with an ensuite and access to a private balcony
- Well-appointed main bathroom featuring a separate bathtub and shower
- Study area with built-in storage, ideal for those working from home
- Internal laundry, air conditioning throughout
- Spacious balcony, perfect for relaxing or outdoor dining
- Secure single car space accompanied by an adjacent storage cage
- Prime location just a short stroll from Miranda Westfield, public transport options, and reputable schools