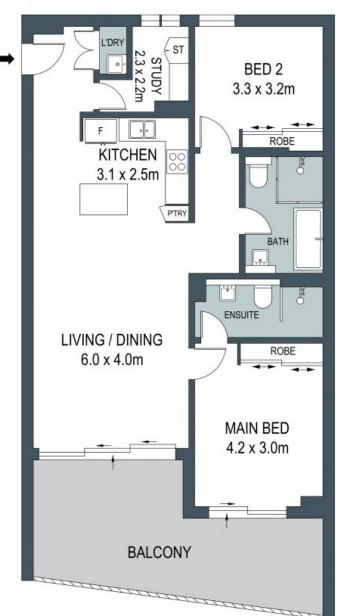

## Modern convenience

- Two generously sized bedrooms featuring built-in wardrobes for added convenience
- Luxurious master bedroom complete with an ensuite and access to a private balcony
- Well-appointed main bathroom featuring a separate bathtub and shower
- Study area with built-in storage, ideal for those working from home
- Internal laundry, air conditioning throughout
- Spacious balcony, perfect for relaxing or outdoor dining
- Secure single car space accompanied by an adjacent storage cage
- Prime location just a short stroll from Miranda Westfield, public transport options, and reputable schools

**Price:** \$850000

**Lucas Harwood** 

0431 001 001

FIRST FLOOR

ADDRESS:

106 / 510 Kingsway, Miranda

DISCLAIMER: THIS IS FOR ILLUSTRATIVE PURPOSES ONLY, ALL DIMENSIONS ARE APPROXIMATE AND IT DOES NOT CONSTITUTE PART OF ANY LEGAL DOCUMENTS.