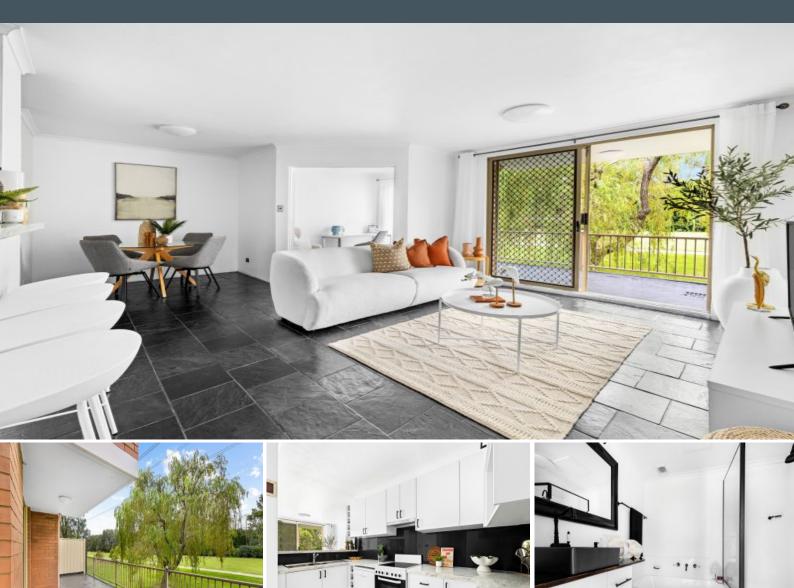

43/3 Ramu Close Sylvania Waters, NSW

## Private Outlook

- Three bedrooms/ study
- Modern bathroom with bath tub
- Master bedroom with built in robe and ensuite
- Open plan living and dining
- Modern kitchen with stone benchtops and breakfast bar
- Resort style community with swimming pool and tennis court and BBQ area
- Solid full-brick construction within a sought-after, pet-friendly complex
- Proximity to sporting fields, schools, popular local dining spots, Southgate and  $\,$

Westfield shopping destinations just moments away

**Price**: \$790000

**Lucas Harwood** 

0431 001 001

**BASEMENT LEVEL** 

LEVEL ONE

ADDRESS:

43 / 3 Ramu Close, Sylvania Waters