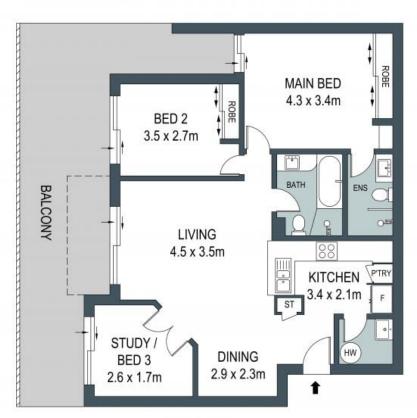

## Private Outlook

- Three bedrooms/ study
- Modern bathroom with bath tub
- Master bedroom with built in robe and ensuite
- Open plan living and dining
- Modern kitchen with stone benchtops and breakfast bar
- Resort style community with swimming pool and tennis court and BBQ area
- Solid full-brick construction within a sought-after, pet-friendly complex
- Proximity to sporting fields, schools, popular local dining spots, Southgate and  $\,$

Westfield shopping destinations just moments away

**Price**: \$790000

**Lucas Harwood** 

0431 001 001

**BASEMENT LEVEL** 

LEVEL ONE

ADDRESS:

43 / 3 Ramu Close, Sylvania Waters

DISCLAIMER: THIS IS FOR ILLUSTRATIVE PURPOSES ONLY, ALL DIMENSIONS ARE APPROXIMATE AND IT DOES NOT CONSTITUTE PART OF ANY LEGAL DOCUMENTS.