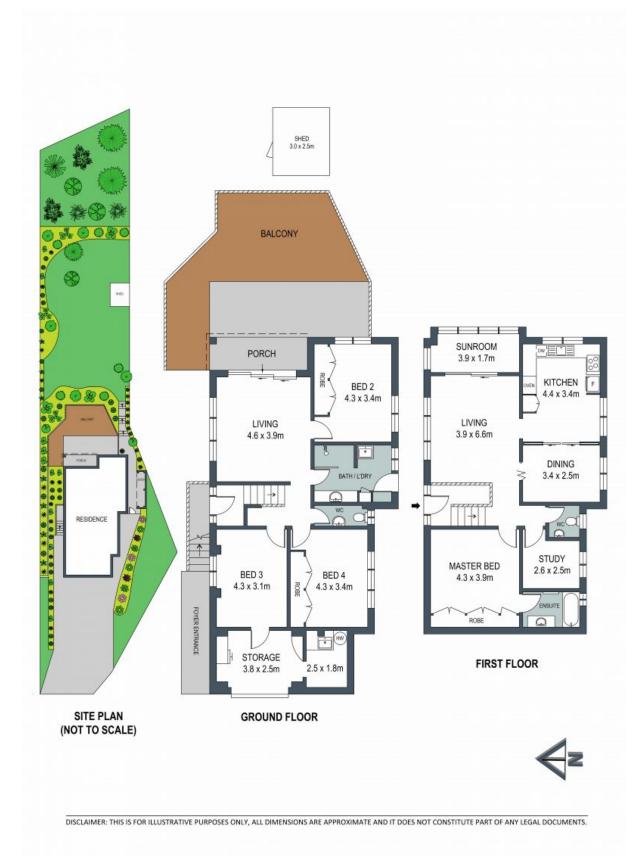

## 2 Canopus Close Engadine, NSW

## Convenient family home

- This residence generously offers well-proportioned bedrooms, including a secluded teenagers' retreat or rumpus room
- Abundant storage, an additional workshop or study, and convenient off-street parking enhance the practicality of this home  $\frac{1}{2} \int_{-\infty}^{\infty} \frac{1}{2} \left( \frac{1}{2} \int_{-\infty}^{\infty} \frac{1}{2} \left$
- Situated in a highly coveted location, this property is a mere stone's throw away from local schools, parks, and shops, ensuring that convenience and lifestyle are seamlessly woven into the fabric of your everyday life
- Embrace the essence of family living in this inviting abode where cherished memories await