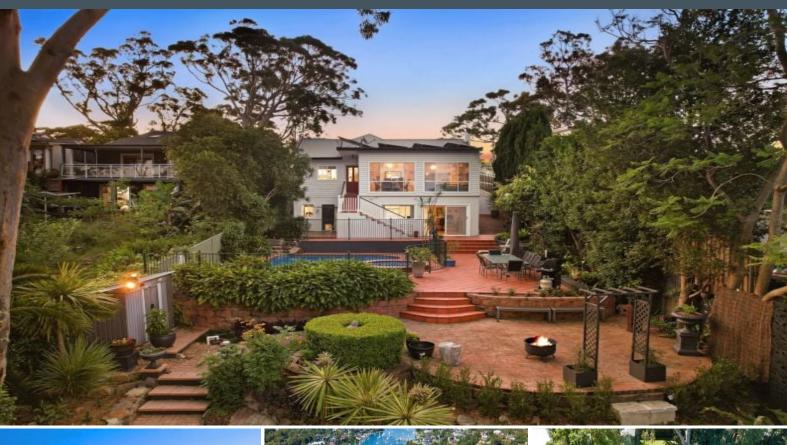

## **Bay Living**

- Step into a world of warmth and sophistication as you explore this delightful contemporary home. The spacious and light-filled interior, adorned with warm oak floors, a neutral colour palette, and an abundance of natural light, creates an inviting atmosphere.

- Designed with entertaining in mind, the living and dining areas seamlessly flow to a generous outdoor space, forming an expansive oasis featuring a sparkling pool, spa, firepit, and lush level lawn? an ideal setting for creating cherished memories with family and friends in the unique Yowie Bay surroundings.