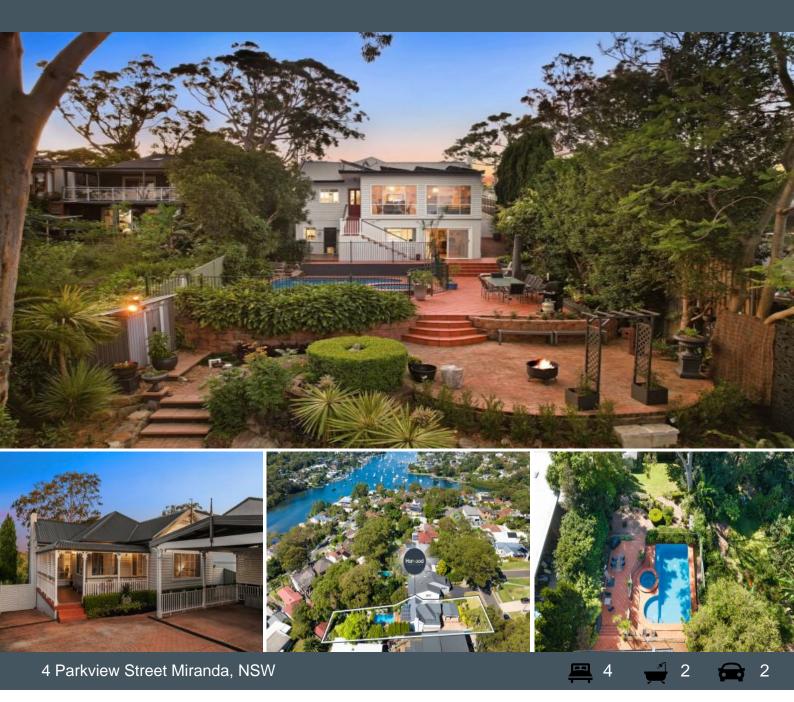

## Bay Living

- Step into a world of warmth and sophistication as you explore this delightful contemporary home. The spacious and light-filled interior, adorned with warm oak floors, a neutral colour palette, and an abundance of natural light, creates an inviting atmosphere.

- Designed with entertaining in mind, the living and dining areas seamlessly flow to a generous outdoor space, forming an expansive oasis featuring a sparkling pool, spa, firepit, and lush level lawn ? an ideal setting for creating cherished memories with family and friends in the unique Yowie Bay surroundings.

**4 Parkview Street** 

Miranda, NSW