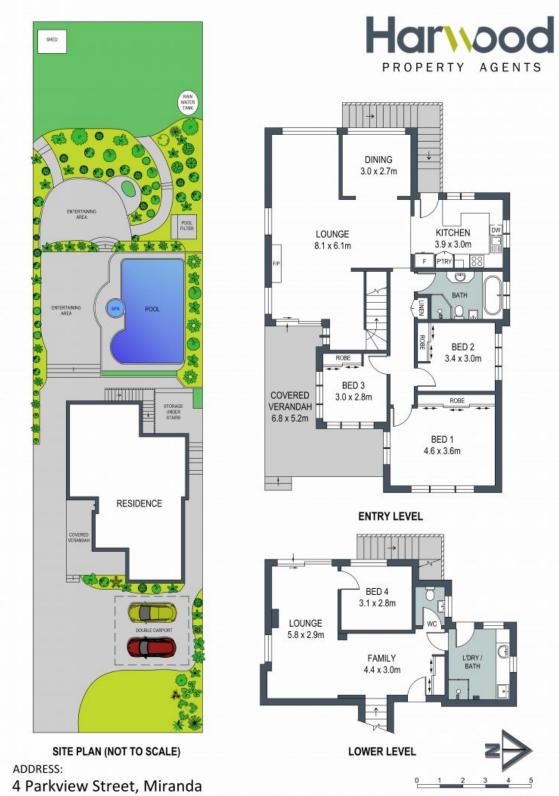

Price: Inspect: \$2,000,000 - \$2,100,000 Wednesday, 15th May 2024 12:00 - 12:30 Saturday, 18th May 2024 12:00 - 12:30

 Council Rates:
 \$616.00 p/q

 Water Rates:
 \$173.00 p/q

Lucas Harwood

DISCLAIMER: THIS IS FOR ILLUSTRATIVE PURPOSES ONLY, ALL DIMENSIONS ARE APPROXIMATE AND IT DOES NOT CONSTITUTE PART OF ANY LEGAL DOCUMENTS.

**4 Parkview Street** 

Miranda, NSW