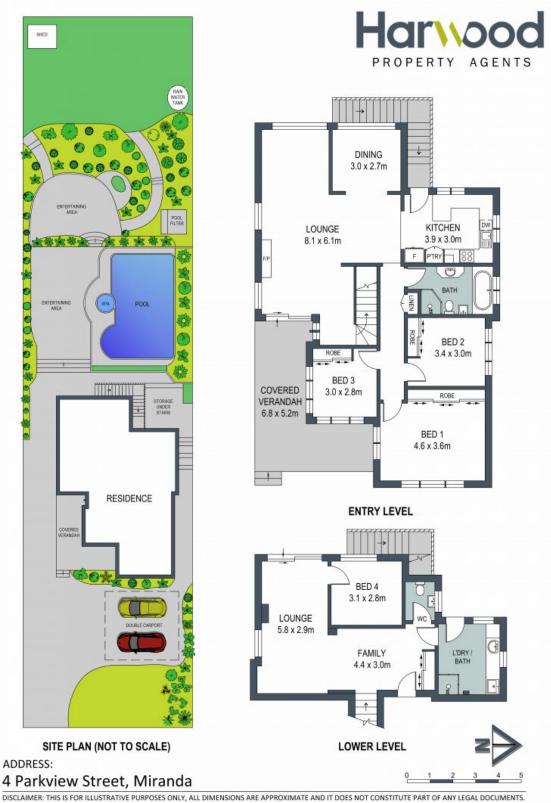

## **Bay Living**

- Step into a world of warmth and sophistication as you explore this delightful contemporary home. The spacious and light-filled interior, adorned with warm oak floors, a neutral colour palette, and an abundance of natural light, creates an inviting atmosphere.

- Designed with entertaining in mind, the living and dining areas seamlessly flow to a generous outdoor space, forming an expansive oasis featuring a sparkling pool, spa, firepit, and lush level lawn? an ideal setting for creating cherished memories with family and friends in the unique Yowie Bay surroundings.