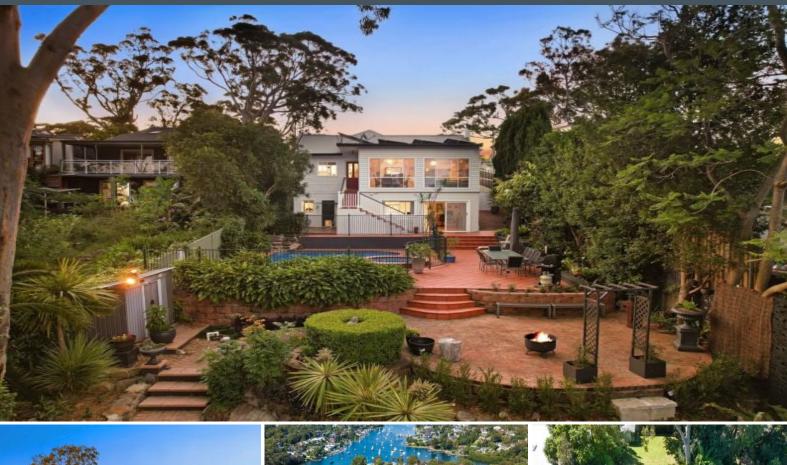

## **Bay Living**

- Step into a world of warmth and sophistication as you explore this delightful contemporary home. The spacious and light-filled interior, adorned with warm oak floors, a neutral colour palette, and an abundance of natural light, creates an inviting atmosphere.

- Designed with entertaining in mind, the living and dining areas seamlessly flow to a generous outdoor space, forming an expansive oasis featuring a sparkling pool, spa, firepit, and lush level lawn? an ideal setting for creating cherished memories with family and friends in the unique Yowie Bay surroundings.