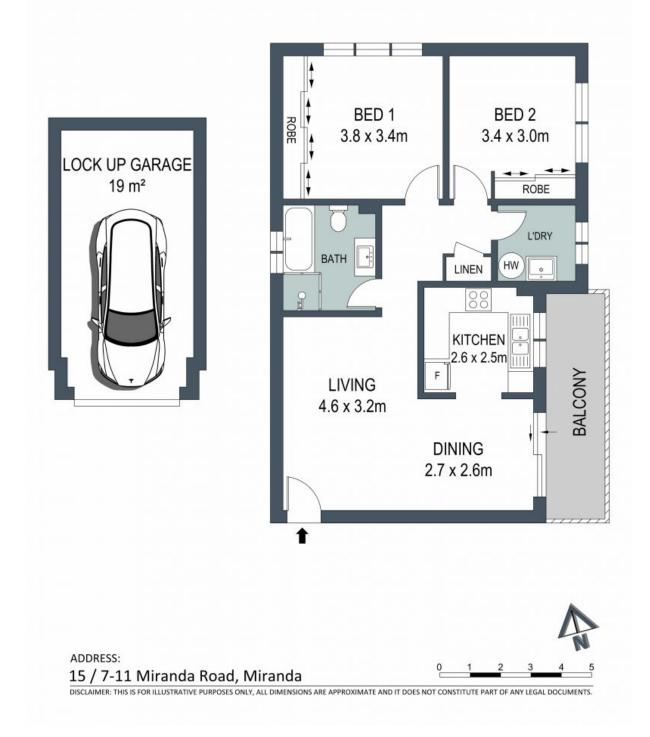

## Contemporary convenience

- Open plan living and dining that effortlessly extend onto a sunlit balcony,

- creating an inviting space for relaxation and entertainment
- Contemporary kitchen with stainless steel appliances
- Spacious Bedrooms boast built-in wardrobes
- Bathroom with bath tub and separate shower
- Low maintenance timber flooring throughout
- Ceiling fans, intercom security and internal laundry
- Secure single lock up garage and ample street parking for both residents and guests