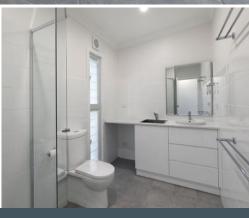

## Ultra-stylish granny flat with huge yard

- Spacious living/dining flows onto paved outdoor entertaining
- Stylish neutral colour palette and elegant finishes throughout
- Kitchen with steel appliances, gas cooking and breakfast bar
- Stylish and modern bathroom with sophisticated fixtures
- Air conditioning and gas heating point in spacious living area
- Fully-fenced yard with level access, situated a in a quiet street.Entry way sensor and LED lighting and outdoor gas point for BBQ
- Private and separate entry, level access and driveway parking