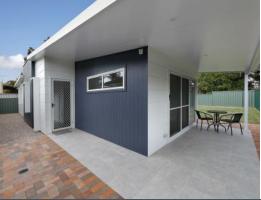

## Ultra-stylish granny flat with huge yard

- Spacious living/dining flows onto paved outdoor entertaining
- Stylish neutral colour palette and elegant finishes throughout
- Kitchen with steel appliances, gas cooking and breakfast bar
- Stylish and modern bathroom with sophisticated fixtures
- Air conditioning and gas heating point in spacious living area
- Fully-fenced yard with level access, situated a in a quiet street.Entry way sensor and LED lighting and outdoor gas point for BBQ
- Private and separate entry, level access and driveway parking