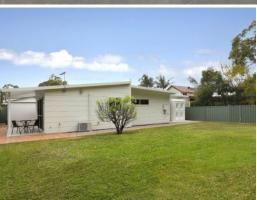

## Ultra-stylish granny flat with huge yard

- Spacious living/dining flows onto paved outdoor entertaining
- Stylish neutral colour palette and elegant finishes throughout
- Kitchen with steel appliances, gas cooking and breakfast bar
- Stylish and modern bathroom with sophisticated fixtures
- Air conditioning and gas heating point in spacious living area
- Fully-fenced yard with level access, situated a in a quiet street.Entry way sensor and LED lighting and outdoor gas point for BBQ
- Private and separate entry, level access and driveway parking