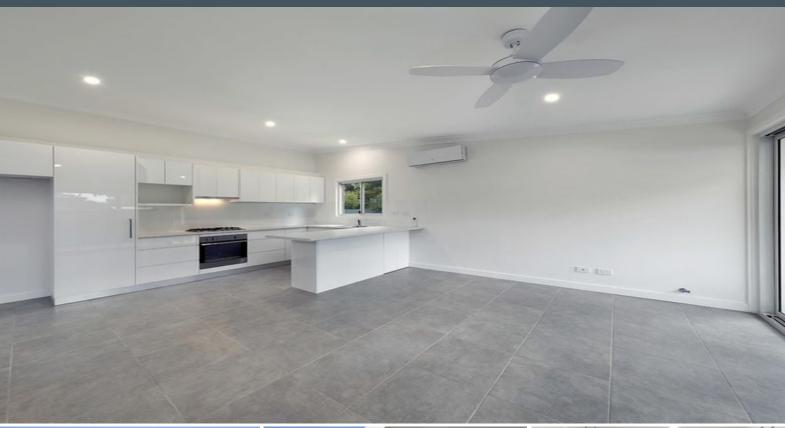

## Ultra-stylish granny flat with huge yard

- Spacious living/dining flows onto paved outdoor entertaining
- Stylish neutral colour palette and elegant finishes throughout
- Kitchen with steel appliances, gas cooking and breakfast bar
- Stylish and modern bathroom with sophisticated fixtures
- Air conditioning and gas heating point in spacious living area
- Fully-fenced yard with level access, situated a in a quiet street.Entry way sensor and LED lighting and outdoor gas point for BBQ
- Private and separate entry, level access and driveway parking