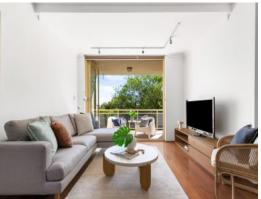

## Stylish Convenience

- Gas kitchen boasting granite benchtops and a dishwasher
- Master bedroom with a walk-in wardrobe, ensuite, and an adjoining study
- Second bedroom with built-in wardrobes
- Modern bathroom and a separate internal laundry, ensuring both style and practicality
- Entertainers balcony with views of the Bay and City
- Secure access via a double lock-up garage, providing peace of mind
- Prime location a stone's throw away from Westfield Miranda, transport options, and schools