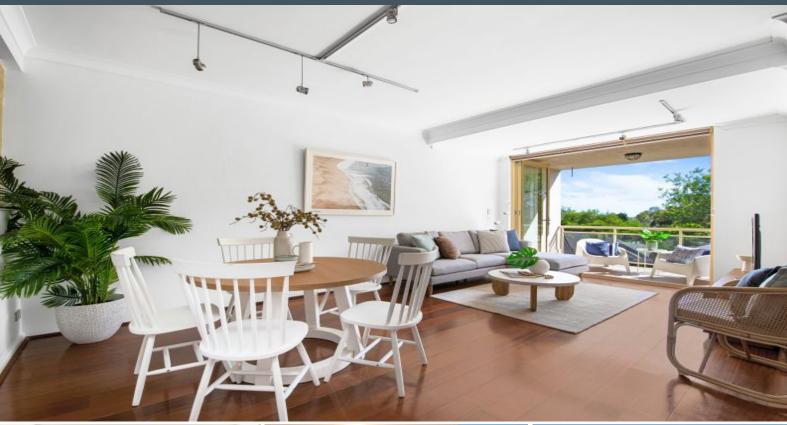

## Stylish Convenience

- Gas kitchen boasting granite benchtops and a dishwasher
- Master bedroom with a walk-in wardrobe, ensuite, and an adjoining study
- Second bedroom with built-in wardrobes
- Modern bathroom and a separate internal laundry, ensuring both style and practicality
- Entertainers balcony with views of the Bay and City
- Secure access via a double lock-up garage, providing peace of mind
- Prime location a stone's throw away from Westfield Miranda, transport options, and schools