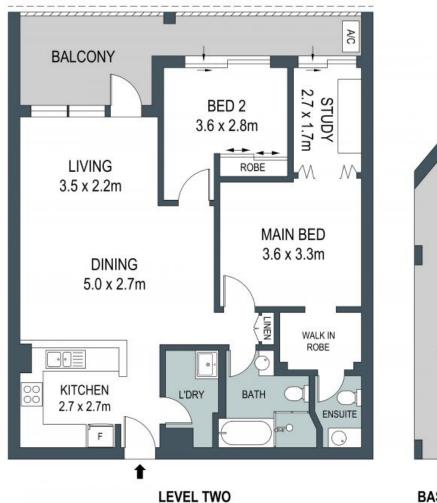

## Stylish Convenience

- Gas kitchen boasting granite benchtops and a dishwasher
- Master bedroom with a walk-in wardrobe, ensuite, and an adjoining study
- Second bedroom with built-in wardrobes
- Modern bathroom and a separate internal laundry, ensuring both style and practicality
- Entertainers balcony with views of the Bay and City
- Secure access via a double lock-up garage, providing peace of mind
- Prime location a stone's throw away from Westfield Miranda, transport options, and schools