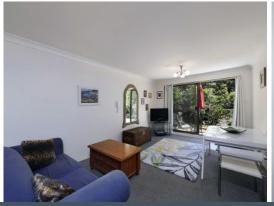

## Convenient Living

- Light filled interiors include open plan living and dining space
- Well-proportioned kitchen with ample bench and storage space
- Generous bedroom with built-in wardrobes and leafy garden views
- Tasteful and immaculate bathroom with both bath and shower
- Large internal laundry with scope for additional storage space
- Indoor/outdoor flow with living zone leading onto a garden courtyard
- Lockup garage with extra room for storage, if required and visitor parking