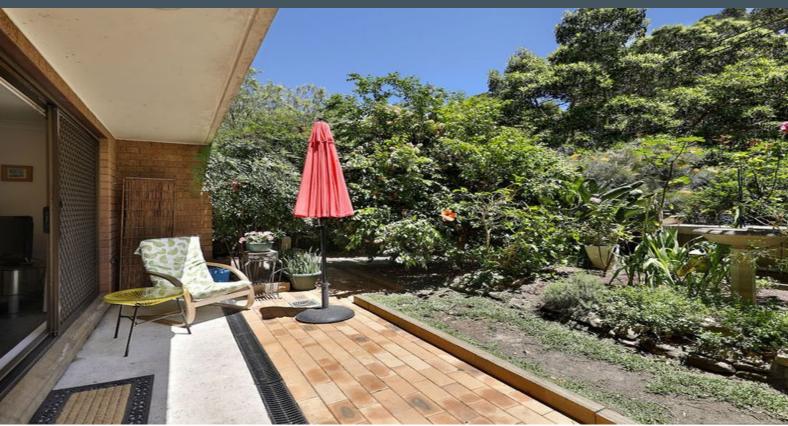

## Convenient Living

- Light filled interiors include open plan living and dining space
- Well-proportioned kitchen with ample bench and storage space
- Generous bedroom with built-in wardrobes and leafy garden views
- Tasteful and immaculate bathroom with both bath and shower
- Large internal laundry with scope for additional storage space
- Indoor/outdoor flow with living zone leading onto a garden courtyard
- Lockup garage with extra room for storage, if required and visitor parking