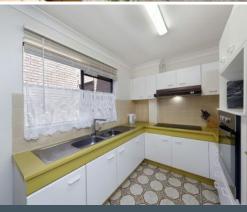

## Convenient Living

- Light filled interiors include open plan living and dining space
- Well-proportioned kitchen with ample bench and storage space
- Generous bedroom with built-in wardrobes and leafy garden views
- Tasteful and immaculate bathroom with both bath and shower
- Large internal laundry with scope for additional storage space
- Indoor/outdoor flow with living zone leading onto a garden courtyard
- Lockup garage with extra room for storage, if required and visitor parking