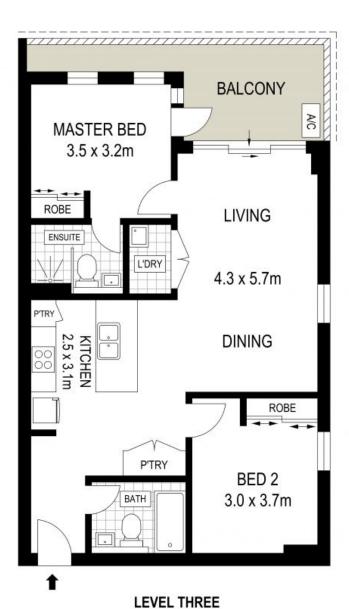

B303/16 Pinnacle Street Miranda, NSW

## Stylish living with 2 carspaces

- Spacious open plan living & dining area flowing to a sunny balcony
- Generously proportioned bedrooms with built-in wardrobes, master with fully tiled ensuite and balcony access
- Stylish kitchen with gas cooking, quality Smeg appliances & stone bench tops
- Open plan living and dining zones with lots of natural sunlight and gas
- Spacious balcony flows off living and kitchen ideal for entertaining
- Convenience of your own internal laundry, 2 security car spaces and intercom
- Immaculate security complex with lift access, ducted airconditioning