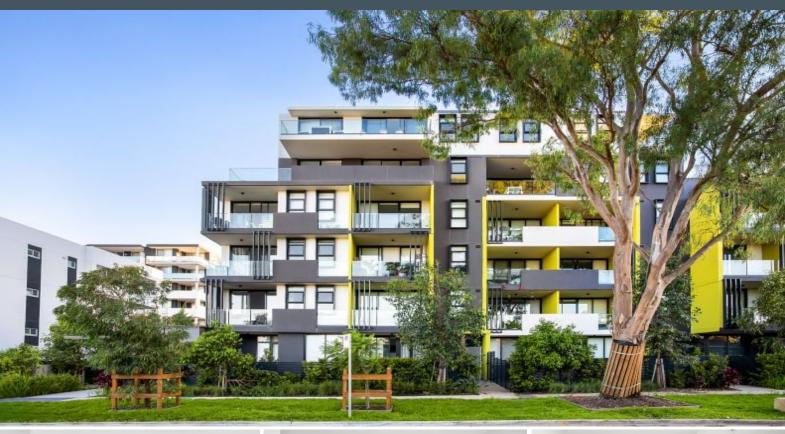

B303/16 Pinnacle Street Miranda, NSW

## Stylish living with 2 carspaces

- Spacious open plan living & dining area flowing to a sunny balcony
- Generously proportioned bedrooms with built-in wardrobes, master with fully tiled ensuite and balcony access
- Stylish kitchen with gas cooking, quality Smeg appliances & stone bench tops
- Open plan living and dining zones with lots of natural sunlight and gas
- Spacious balcony flows off living and kitchen ideal for entertaining
- Convenience of your own internal laundry, 2 security car spaces and intercom
- Immaculate security complex with lift access, ducted airconditioning