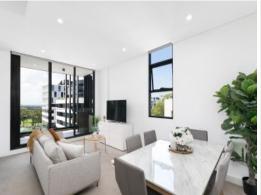

## Stylish living with 2 carspaces

- Spacious open plan living & dining area flowing to a sunny balcony
- Generously proportioned bedrooms with built-in wardrobes, master with fully tiled ensuite and balcony access
- Stylish kitchen with gas cooking, quality Smeg appliances & stone bench tops
- Open plan living and dining zones with lots of natural sunlight and gas
- Spacious balcony flows off living and kitchen ideal for entertaining
- Convenience of your own internal laundry, 2 security car spaces and intercom
- Immaculate security complex with lift access, ducted airconditioning