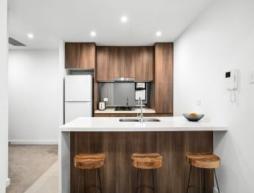

## Stylish living with 2 carspaces

- Spacious open plan living & dining area flowing to a sunny balcony
- Generously proportioned bedrooms with built-in wardrobes, master with fully tiled ensuite and balcony access
- Stylish kitchen with gas cooking, quality Smeg appliances & stone bench tops
- Open plan living and dining zones with lots of natural sunlight and gas
- Spacious balcony flows off living and kitchen ideal for entertaining
- Convenience of your own internal laundry, 2 security car spaces and intercom
- Immaculate security complex with lift access, ducted airconditioning