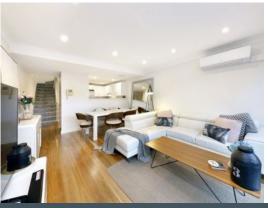

## Sophisticated Split Level Living

- Generous living and dining spaces with spotted gum hardwood flooring
- Private courtyard with built-in outdoor kitchen and electric awning
- Chic open plan kitchen with stone bench tops and European stainless appliances
- Modern bathroom with floor to ceiling tiles, new vanity and frame less shower
- Superb master suite with ensuite, new built-ins and private balcony overlooking grounds
- Brand new carpet, reverse cycle air conditioning, internal laundry
- Double, side-by-side, concrete floor garage with automatic door
- Footsteps from some of the Shires best restaurants and cafe's
- Please note this property not pet friendly