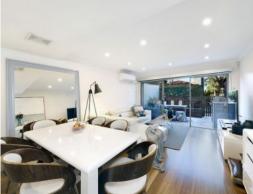

## Sophisticated Split Level Living

- Generous living and dining spaces with spotted gum hardwood flooring
- Private courtyard with built-in outdoor kitchen and electric awning
- Chic open plan kitchen with stone bench tops and European stainless appliances
- Modern bathroom with floor to ceiling tiles, new vanity and frame less shower
- Superb master suite with ensuite, new built-ins and private balcony overlooking grounds
- Brand new carpet, reverse cycle air conditioning, internal laundry
- Double, side-by-side, concrete floor garage with automatic door
- Footsteps from some of the Shires best restaurants and cafe's
- Please note this property not pet friendly