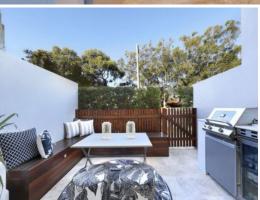

## Sophisticated Split Level Living

- Generous living and dining spaces with spotted gum hardwood flooring
- Private courtyard with built-in outdoor kitchen and electric awning
- Chic open plan kitchen with stone bench tops and European stainless appliances
- Modern bathroom with floor to ceiling tiles, new vanity and frame less shower
- Superb master suite with ensuite, new built-ins and private balcony overlooking grounds
- Brand new carpet, reverse cycle air conditioning, internal laundry
- Double, side-by-side, concrete floor garage with automatic door
- Footsteps from some of the Shires best restaurants and cafe's
- Please note this property not pet friendly