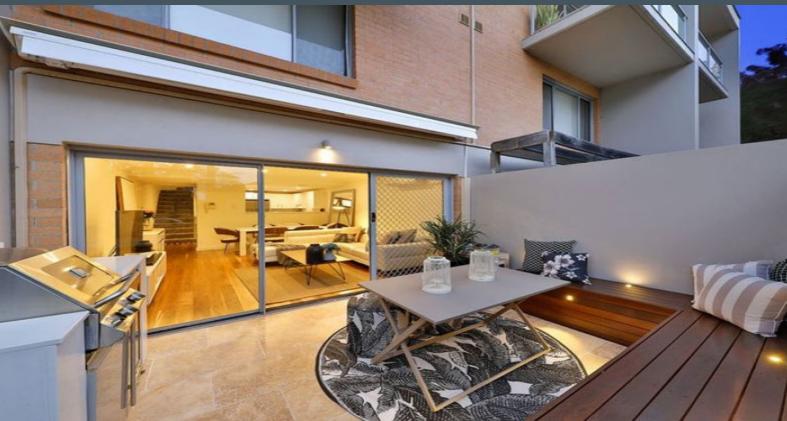

## Sophisticated Split Level Living

- Generous living and dining spaces with spotted gum hardwood flooring
- Private courtyard with built-in outdoor kitchen and electric awning
- Chic open plan kitchen with stone bench tops and European stainless appliances
- Modern bathroom with floor to ceiling tiles, new vanity and frame less shower
- Superb master suite with ensuite, new built-ins and private balcony overlooking grounds
- Brand new carpet, reverse cycle air conditioning, internal laundry
- Double, side-by-side, concrete floor garage with automatic door
- Footsteps from some of the Shires best restaurants and cafe's
- Please note this property not pet friendly