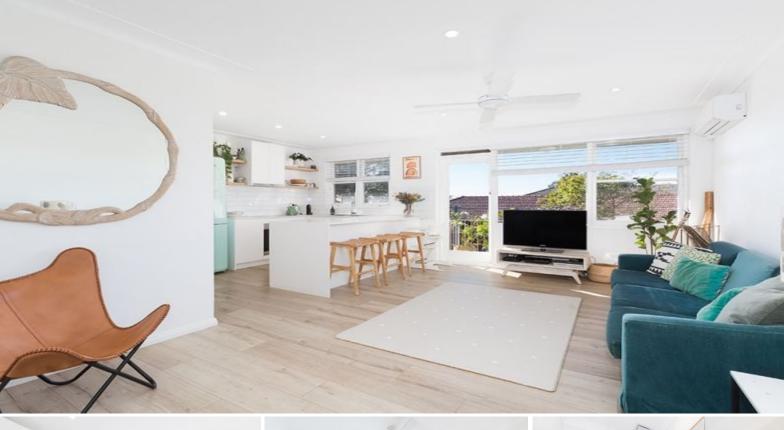

## Convenient Lifestyle

- Open plan kitchen and living area with a convenient breakfast bar
- Modern bathroom featuring quality tiles and fixtures plus internal laundry
- Two generously sized bedrooms, fit with built-in wardrobes
- Timber flooring, venetian blinds and block out curtains in bedrooms
- Split system air-conditioning and multiple ceiling fans
- Spacious, sunny balcony and a single, lock-up garage
- Approximately 150m from Woolooware station
- Perfect for kids, located opposite Woolooware Park/Oval