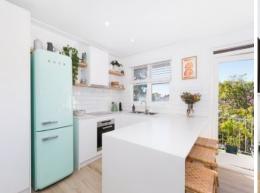

## Convenient Lifestyle

- Open plan kitchen and living area with a convenient breakfast bar
- Modern bathroom featuring quality tiles and fixtures plus internal laundry
- Two generously sized bedrooms, fit with built-in wardrobes
- Timber flooring, venetian blinds and block out curtains in bedrooms
- Split system air-conditioning and multiple ceiling fans
- Spacious, sunny balcony and a single, lock-up garage
- Approximately 150m from Woolooware station
- Perfect for kids, located opposite Woolooware Park/Oval