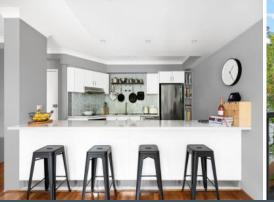

## Central Living - Modern Split Level Apartment

- Fluid living area with flexibility to zone into lounge, dining and work spaces
- Generous kitchen with stainless steel appliances, dishwasher and breakfast bar
- Large bedrooms with mirrored built-in wardrobes
- Master bedroom opens to balcony
- Second bedroom, guest room or study
- Renovated central bathroom with freestanding tub, double sink vanity
- Laundry and linen storage
- Timber floors, plush carpeted bedrooms
- Split-system air conditioning, understair storage
- Single lock-up garage with extra storage space
- Walk to retail, restaurants, parks, trains, buses, hospitals