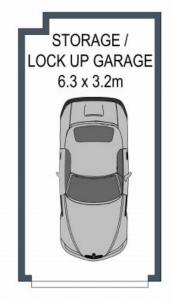

## Central Living - Modern Split Level Apartment

- Fluid living area with flexibility to zone into lounge, dining and work spaces
- Generous kitchen with stainless steel appliances, dishwasher and breakfast bar
- Large bedrooms with mirrored built-in wardrobes
- Master bedroom opens to balcony
- Second bedroom, guest room or study
- Renovated central bathroom with freestanding tub, double sink vanity
- Laundry and linen storage
- Timber floors, plush carpeted bedrooms
- Split-system air conditioning, understair storage
- Single lock-up garage with extra storage space
- Walk to retail, restaurants, parks, trains, buses, hospitals

## **GROUND FLOOR**

ADDRESS: 21/23 Willock Avenue, Miranda FOURTH FLOOR

1 2 3 4 5

DISCLAIMER: THIS IS FOR ILLUSTRATIVE PURPOSES ONLY, ALL DIMENSIONS ARE APPROXIMATE AND IT DOES NOT CONSTITUTE PART OF ANY LEGAL DOCUMENTS.