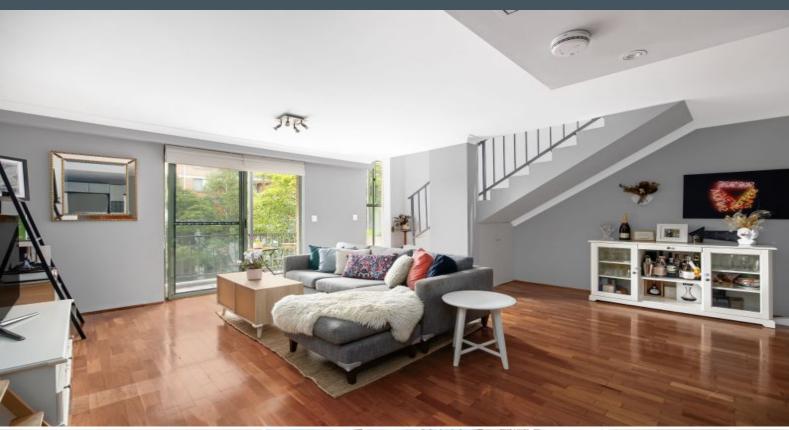

## Central Living - Modern Split Level Apartment

- Fluid living area with flexibility to zone into lounge, dining and work spaces
- Generous kitchen with stainless steel appliances, dishwasher and breakfast bar
- Large bedrooms with mirrored built-in wardrobes
- Master bedroom opens to balcony
- Second bedroom, guest room or study
- Renovated central bathroom with freestanding tub, double sink vanity
- Laundry and linen storage
- Timber floors, plush carpeted bedrooms
- Split-system air conditioning, understair storage
- Single lock-up garage with extra storage space
- Walk to retail, restaurants, parks, trains, buses, hospitals