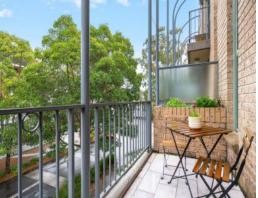

## Central Living - Modern Split Level Apartment

- Fluid living area with flexibility to zone into lounge, dining and work spaces
- Generous kitchen with stainless steel appliances, dishwasher and breakfast bar
- Large bedrooms with mirrored built-in wardrobes
- Master bedroom opens to balcony
- Second bedroom, guest room or study
- Renovated central bathroom with freestanding tub, double sink vanity
- Laundry and linen storage
- Timber floors, plush carpeted bedrooms
- Split-system air conditioning, understair storage
- Single lock-up garage with extra storage space
- Walk to retail, restaurants, parks, trains, buses, hospitals