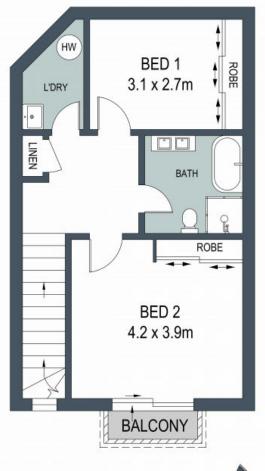

## Central Living - Modern Split Level Apartment

- Fluid living area with flexibility to zone into lounge, dining and work spaces
- Generous kitchen with stainless steel appliances, dishwasher and breakfast bar
- Large bedrooms with mirrored built-in wardrobes
- Master bedroom opens to balcony
- Second bedroom, guest room or study
- Renovated central bathroom with freestanding tub, double sink vanity
- Laundry and linen storage
- Timber floors, plush carpeted bedrooms
- Split-system air conditioning, understair storage
- Single lock-up garage with extra storage space
- Walk to retail, restaurants, parks, trains, buses, hospitals

## **GROUND FLOOR**

ADDRESS: 21/23 Willock Avenue, Miranda FOURTH FLOOR

1 2 3 4 5

DISCLAIMER: THIS IS FOR ILLUSTRATIVE PURPOSES ONLY, ALL DIMENSIONS ARE APPROXIMATE AND IT DOES NOT CONSTITUTE PART OF ANY LEGAL DOCUMENTS.