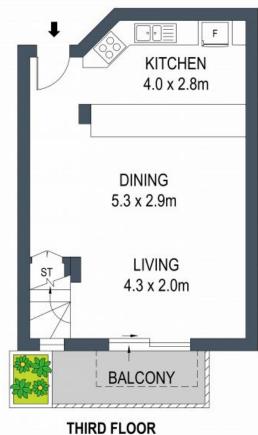

## Central Living - Modern Split Level Apartment

- Fluid living area with flexibility to zone into lounge, dining and work spaces
- Generous kitchen with stainless steel appliances, dishwasher and breakfast bar
- Large bedrooms with mirrored built-in wardrobes
- Master bedroom opens to balcony
- Second bedroom, guest room or study
- Renovated central bathroom with freestanding tub, double sink vanity
- Laundry and linen storage
- Timber floors, plush carpeted bedrooms
- Split-system air conditioning, understair storage
- Single lock-up garage with extra storage space
- Walk to retail, restaurants, parks, trains, buses, hospitals

## **GROUND FLOOR**

ADDRESS: 21/23 Willock Avenue, Miranda FOURTH FLOOR

1 2 3 4 5

DISCLAIMER: THIS IS FOR ILLUSTRATIVE PURPOSES ONLY, ALL DIMENSIONS ARE APPROXIMATE AND IT DOES NOT CONSTITUTE PART OF ANY LEGAL DOCUMENTS.