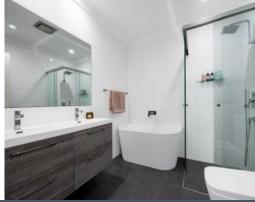

## Central Living - Modern Split Level Apartment

- Fluid living area with flexibility to zone into lounge, dining and work spaces
- Generous kitchen with stainless steel appliances, dishwasher and breakfast bar
- Large bedrooms with mirrored built-in wardrobes
- Master bedroom opens to balcony
- Second bedroom, guest room or study
- Renovated central bathroom with freestanding tub, double sink vanity
- Laundry and linen storage
- Timber floors, plush carpeted bedrooms
- Split-system air conditioning, understair storage
- Single lock-up garage with extra storage space
- Walk to retail, restaurants, parks, trains, buses, hospitals