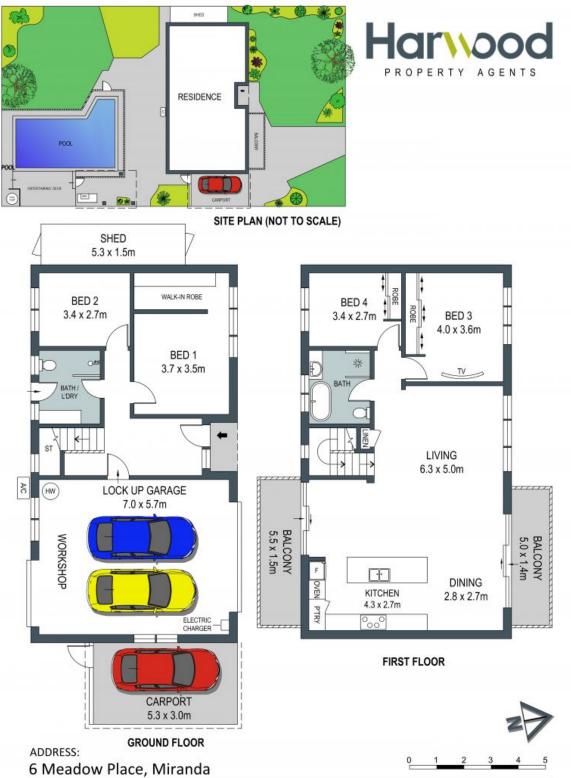

6 Meadow Place Miranda, NSW

## Family Entertainer

- Four bedrooms, Two bathrooms, one with a bathtub
- Sun-drenched open-plan living
- Renovated kitchen with an island bench breakfast bar
- Convenient internal laundry with rear access
- Child-friendly rear yard, ideal for entertaining
- Smart system-controlled pool and new entertainment decking area
- Original restored hardwood flooring
- Solar panels, smart home features, and an EV charger
- Double garage with storage and ample off-street parking
- Proximity to schools, shops, and parks, including walking distance to the local IGA and the bustling Westfield Miranda.