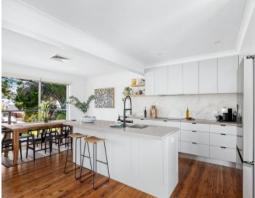

## Family Entertainer

- Four bedrooms, Two bathrooms, one with a bathtub
- Sun-drenched open-plan living
- Renovated kitchen with an island bench breakfast bar
- Convenient internal laundry with rear access
- Child-friendly rear yard, ideal for entertaining
- Smart system-controlled pool and new entertainment decking area
- Original restored hardwood flooring
- Solar panels, smart home features, and an EV charger
- Double garage with storage and ample off-street parking
- Proximity to schools, shops, and parks, including walking distance to the local IGA and the bustling Westfield Miranda.