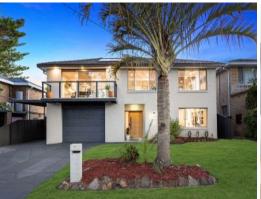

## Family Entertainer

- Four bedrooms, Two bathrooms, one with a bathtub
- Sun-drenched open-plan living
- Renovated kitchen with an island bench breakfast bar
- Convenient internal laundry with rear access
- Child-friendly rear yard, ideal for entertaining
- Smart system-controlled pool and new entertainment decking area
- Original restored hardwood flooring
- Solar panels, smart home features, and an EV charger
- Double garage with storage and ample off-street parking
- Proximity to schools, shops, and parks, including walking distance to the local IGA and the bustling Westfield Miranda.