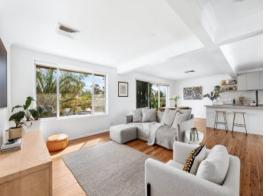

## Family Entertainer

- Four bedrooms, Two bathrooms, one with a bathtub
- Sun-drenched open-plan living
- Renovated kitchen with an island bench breakfast bar
- Convenient internal laundry with rear access
- Child-friendly rear yard, ideal for entertaining
- Smart system-controlled pool and new entertainment decking area
- Original restored hardwood flooring
- Solar panels, smart home features, and an EV charger
- Double garage with storage and ample off-street parking
- Proximity to schools, shops, and parks, including walking distance to the local IGA and the bustling Westfield Miranda.