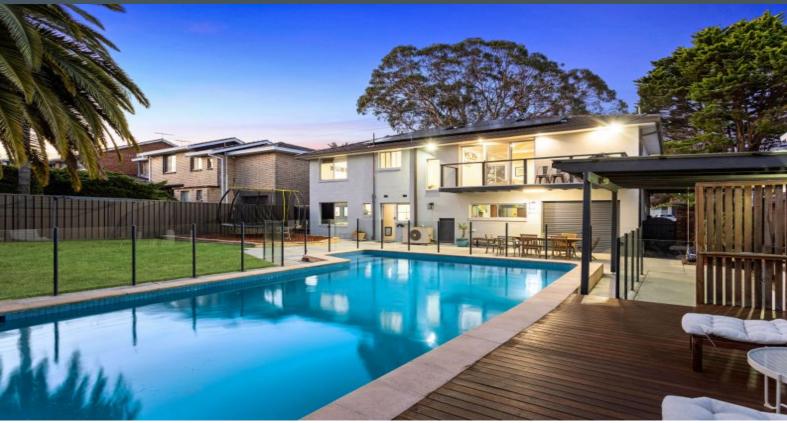

## Family Entertainer

- Four bedrooms, Two bathrooms, one with a bathtub
- Sun-drenched open-plan living
- Renovated kitchen with an island bench breakfast bar
- Convenient internal laundry with rear access
- Child-friendly rear yard, ideal for entertaining
- Smart system-controlled pool and new entertainment decking area
- Original restored hardwood flooring
- Solar panels, smart home features, and an EV charger
- Double garage with storage and ample off-street parking
- Proximity to schools, shops, and parks, including walking distance to the local IGA and the bustling Westfield Miranda.