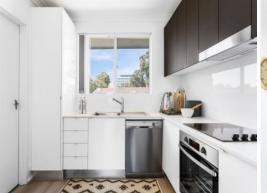

## Prime location

- Sun-drenched private balcony with uninterrupted views
- Spacious renovated bathroom with a bathtub
- Beautiful gourmet kitchen with a copper sink, dishwasher, and breakfast bar
- Floating timber flooring throughout the open-plan living, dining, and kitchen areas
- Convenient internal laundry with an additional toilet and storage
- Well-established complex with low strata fees
- Secure garage and beautifully manicured gardens add to the charm