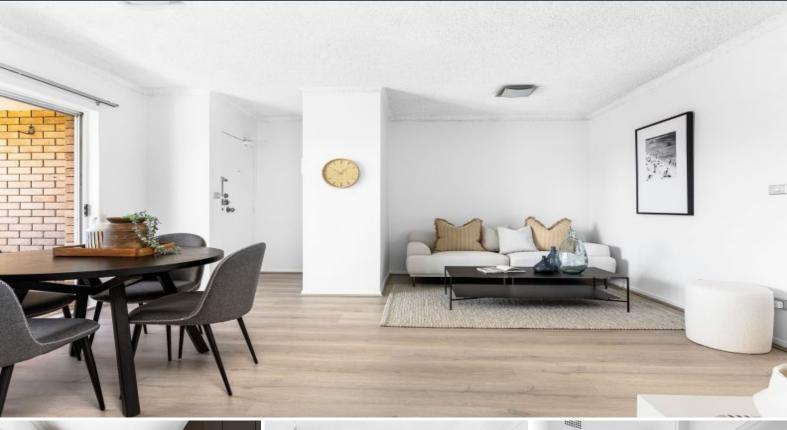

## Prime location

- Sun-drenched private balcony with uninterrupted views
- Spacious renovated bathroom with a bathtub
- Beautiful gourmet kitchen with a copper sink, dishwasher, and breakfast bar
- Floating timber flooring throughout the open-plan living, dining, and kitchen areas
- Convenient internal laundry with an additional toilet and storage
- Well-established complex with low strata fees
- Secure garage and beautifully manicured gardens add to the charm