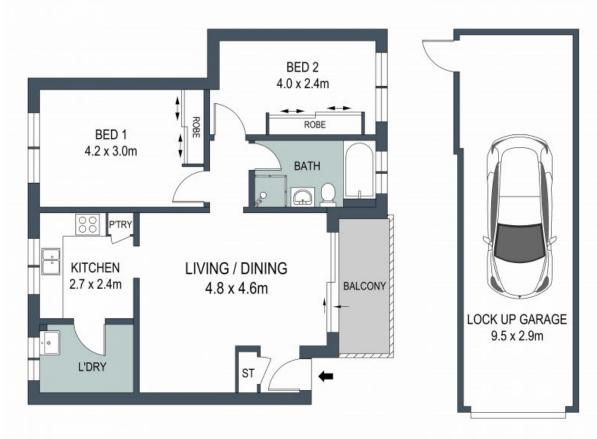

**Price:** \$655000

**Council Rates:** \$368.00 p/q **Water Rates:** \$173.00 p/q **Strata Rates:** \$979.00 p/q

**Lucas Harwood** 

0431 001 001

**TOP FLOOR** 

ADDRESS:

11 / 24 Kiora Road, Miranda

DISCLAIMER: THIS IS FOR ILLUSTRATIVE PURPOSES ONLY, ALL DIMENSIONS ARE APPROXIMATE AND IT DOES NOT CONSTITUTE PART OF ANY LEGAL DOCUMENTS.