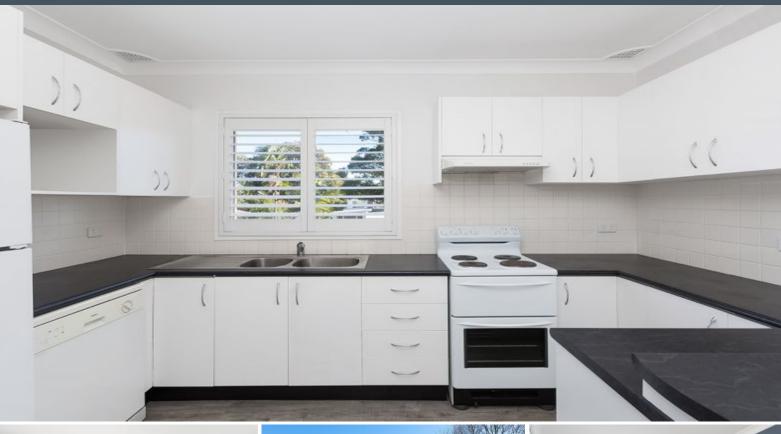

## Private Living and Convenient Location

- Upstairs kitchen equipped with great appliances and ample storage
- One bedroom on the ground level with built-in wardrobes and ceiling
- Two bedrooms upstairs, both with built-in wardrobes, one with ensuite
- Large bathroom downstairs, with separate bathtub
- Freshly painted throughout with timber floors, split system air conditioning
- Single car-space in front of the garage and private side access to front door