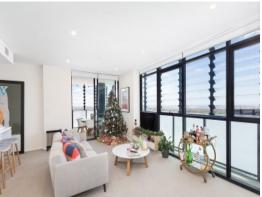

## Spectacular City Views

- Open plan living and dining area with floor to ceiling glass windows flowing onto a private balcony with stunning city views
- Flooded with natural sunlight and features a convenient study nook
- Sleek gas kitchen with quality appliances and Caesarstone benchtops
- Generously proportioned master bedroom featuring floor to ceiling glass windows, walk in robe & ensuite
- Convenient internal laundry, air-conditioning, intercom and roller blinds throughout
- Immaculate security complex with lift access, secure car space and storage space