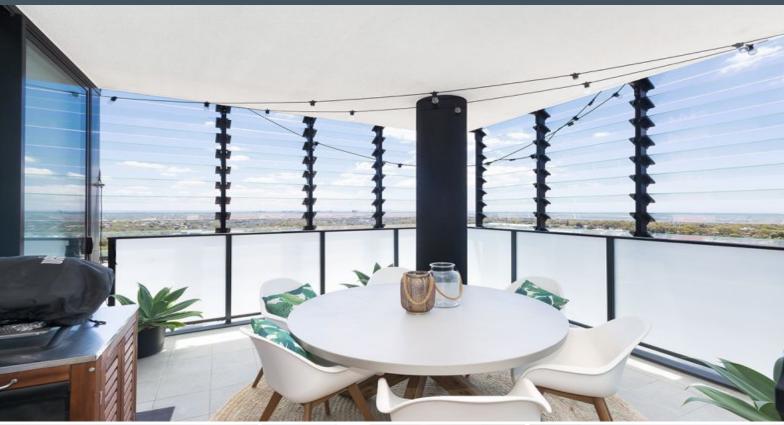

## Spectacular City Views

- Open plan living and dining area with floor to ceiling glass windows flowing onto a private balcony with stunning city views
- Flooded with natural sunlight and features a convenient study nook
- Sleek gas kitchen with quality appliances and Caesarstone benchtops
- Generously proportioned master bedroom featuring floor to ceiling glass windows, walk in robe & ensuite
- Convenient internal laundry, air-conditioning, intercom and roller blinds throughout
- Immaculate security complex with lift access, secure car space and storage space