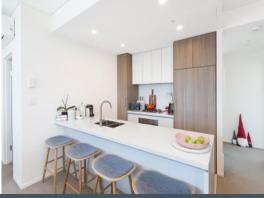

## Spectacular City Views

- Open plan living and dining area with floor to ceiling glass windows flowing onto a private balcony with stunning city views
- Flooded with natural sunlight and features a convenient study nook
- Sleek gas kitchen with quality appliances and Caesarstone benchtops
- Generously proportioned master bedroom featuring floor to ceiling glass windows, walk in robe & ensuite
- Convenient internal laundry, air-conditioning, intercom and roller blinds throughout
- Immaculate security complex with lift access, secure car space and storage space