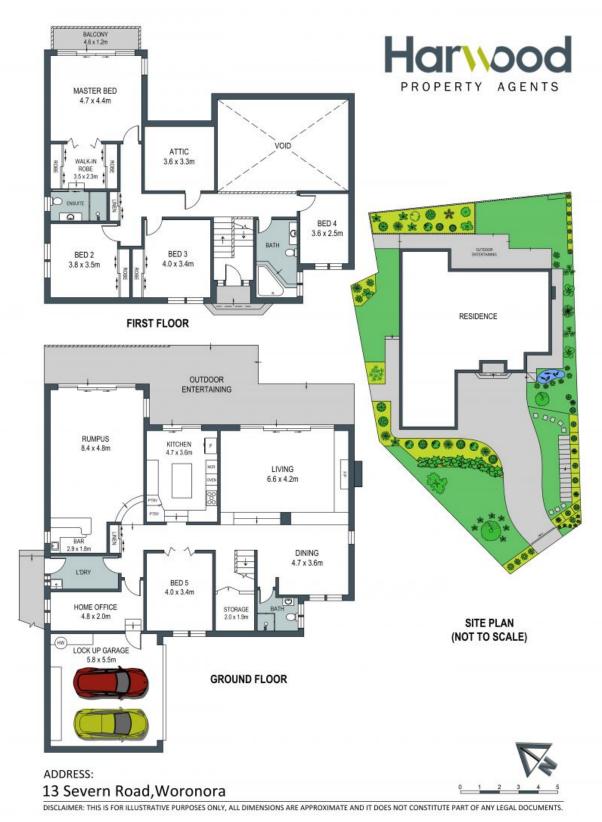

## 13 Severn Road Woronora, NSW

## Waterview Retreat - Stunning Family Home

Tthis full brick home offers an enviable north/east aspect, a range of modern features, and an abundance of space for comfortable living. Impeccably updated throughout, this split-level residence showcases multiple living areas, five bedrooms, a study, and a double lock-up garage, providing the perfect balance of style, functionality, and convenience.

- Picturesque views of the Woronora River and its serene surroundings from the comfort of your own home
- Showcases a thoughtful architectural design, combining style and functionality
- Full brick construction
- Multiple living areas spread across the split-level layout
- Open fireplace, split system air conditioning