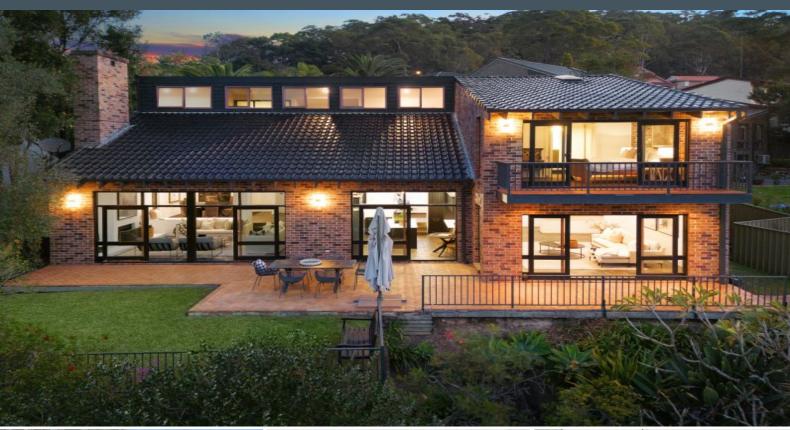

## Waterview Retreat - Stunning Family Home

Tthis full brick home offers an enviable north/east aspect, a range of modern features, and an abundance of space for comfortable living. Impeccably updated throughout, this split-level residence showcases multiple living areas, five bedrooms, a study, and a double lock-up garage, providing the perfect balance of style, functionality, and convenience.

- Picturesque views of the Woronora River and its serene surroundings from the comfort of your own home
- Showcases a thoughtful architectural design, combining style and functionality
- Full brick construction
- Multiple living areas spread across the split-level layout
- Open fireplace, split system air conditioning