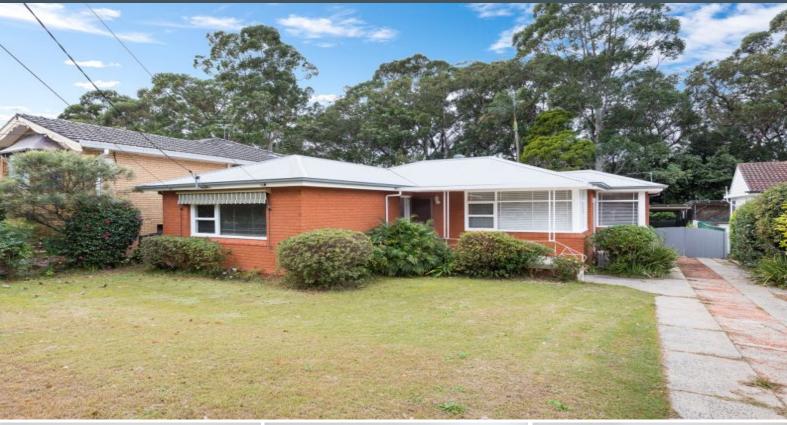

24 Essington Crescent Sylvania, NSW

## Spacious 3 bedroom home with in ground pool

- Three bedrooms with built-in wardrobes
- Central bathroom plus additional external toilet
- Separate living and dining areas
- Recently renovated kitchen with modern finishes
- Additional living/study/bedroom for added versatility
- Polished timber floorboards throughout
- Air conditioned
- Expansive backyard with inground pool backing onto creek
- Sylvania High and Sylvania Heights primary catchment
- External laundry
- Covered carport and ample off-street parking in driveway
- Pets welcome