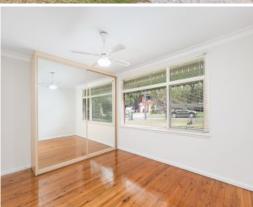

## Spacious 3 bedroom home with in ground pool

- Three bedrooms with built-in wardrobes
- Central bathroom plus additional external toilet
- Separate living and dining areas
- Recently renovated kitchen with modern finishes
- Additional living/study/bedroom for added versatility
- Polished timber floorboards throughout
- Air conditioned
- Expansive backyard with inground pool backing onto creek
- Sylvania High and Sylvania Heights primary catchment
- External laundry
- Covered carport and ample off-street parking in driveway
- Pets welcome