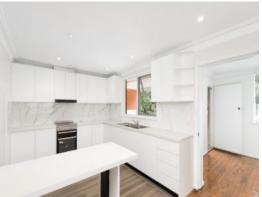

## Spacious 3 bedroom home with in ground pool

- Three bedrooms with built-in wardrobes
- Central bathroom plus additional external toilet
- Separate living and dining areas
- Recently renovated kitchen with modern finishes
- Additional living/study/bedroom for added versatility
- Polished timber floorboards throughout
- Air conditioned
- Expansive backyard with inground pool backing onto creek
- Sylvania High and Sylvania Heights primary catchment
- External laundry
- Covered carport and ample off-street parking in driveway
- Pets welcome