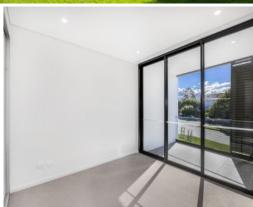

Ample storage within the apartment as well as your own lock up storage cage behind the basement carspace

Other features include:

- ducted air-conditioning
- timber flooring in living area and kitchen
- luxurious bathroom with heated towel rails and semi-frameless shower