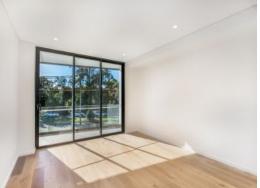

Ample storage within the apartment as well as your own lock up storage cage behind the basement carspace

Other features include:

- ducted air-conditioning
- timber flooring in living area and kitchen
- luxurious bathroom with heated towel rails and semi-frameless shower