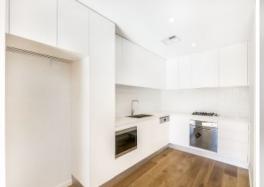

## **Highview Central Apartments**

Innovative and practical design is accented by luxury appliances and quality finishes. The kitchen is beautifully appointed with Caesarstone benchtops, Parisi tapware, glass splashback, gas cooktop and integrated SMEG stainless steel appliances.