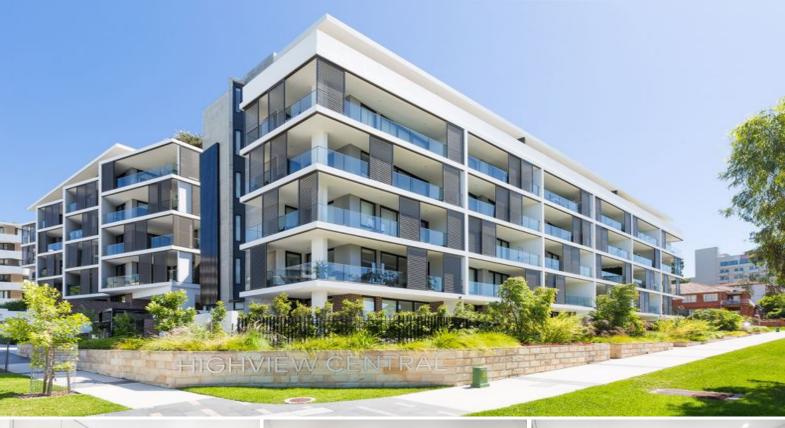

## 104/510 Kingsway Miranda, NSW

## **Highview Central Apartments**

Innovative and practical design is accented by luxury appliances and quality finishes. The kitchen is beautifully appointed with Caesarstone benchtops, Parisi tapware, glass splashback, gas cooktop and integrated SMEG stainless steel appliances.