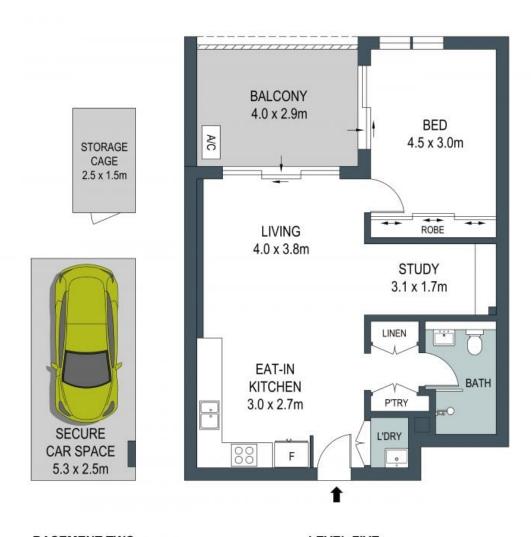

## **Convenient Apartment**

- ? Open plan, functional floorplan
- ? Entertainers balcony with bedroom access
- ? Generous bedroom and study nook
- ? Premium finishes throughout
- ? Lift access, security intercom, air-conditioning, gas heating outlet  $% \frac{1}{2}\left( \frac{1}{2}\right) =\frac{1}{2}\left( \frac{1}{2}\right$
- ? Car space, storage cage and complex outdoor common space
- ? Luxurious kitchen with stone benchtops, gas cooking, and quality stainless steel appliances
- ? A short stroll to Kirrawee train station, shops and restaurants

**Price**: \$645000

**Lucas Harwood** 

Samantha Dewar

0431 001 001

0422 948 904

**BASEMENT TWO** 

**LEVEL FIVE** 