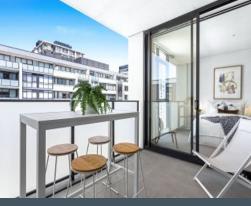

## **Convenient Apartment**

- ? Open plan, functional floorplan
- ? Entertainers balcony with bedroom access
- ? Generous bedroom and study nook
- ? Premium finishes throughout
- ? Lift access, security intercom, air-conditioning, gas heating outlet  $% \frac{1}{2}\left( \frac{1}{2}\right) =\frac{1}{2}\left( \frac{1}{2}\right$
- ? Car space, storage cage and complex outdoor common space
- ? Luxurious kitchen with stone benchtops, gas cooking, and quality stainless steel appliances
- ? A short stroll to Kirrawee train station, shops and restaurants