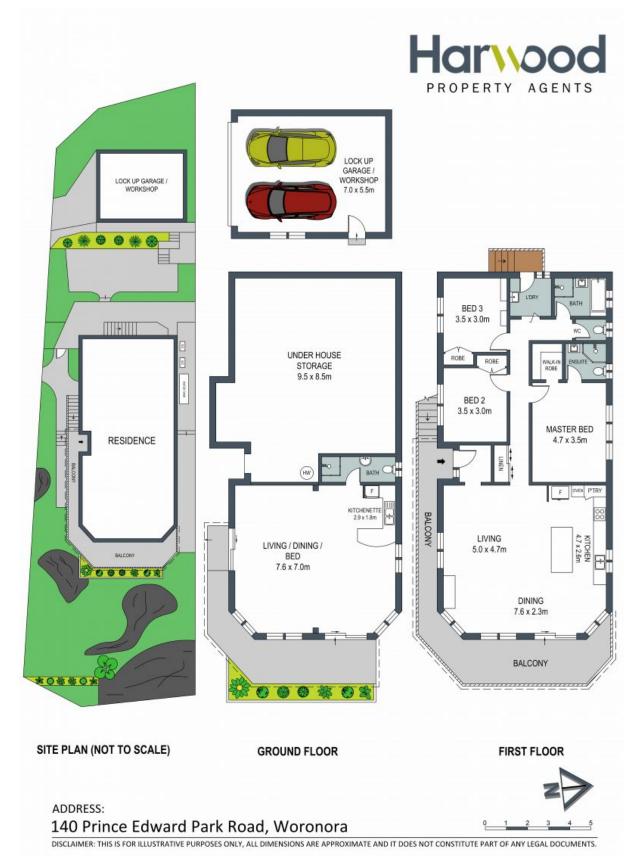

## **Bright Family Home**

- 3 spacious bedrooms, two with built in robes
- Master bedroom with an en-suite and walk-in robe
- Ducted air-conditioning for optimal comfort
- Open plan design encompassing the kitchen, living, and dining areas
- Front balcony flowing off the living area offering picturesque views and a north-facing aspect
- Double lock up garage for secure parking and workshop space
- Outdoor entertainment area
- Self-contained living area downstairs complete with its own kitchen and bathroom
- Sturdy steel frame construction complemented by brick veneer accents.