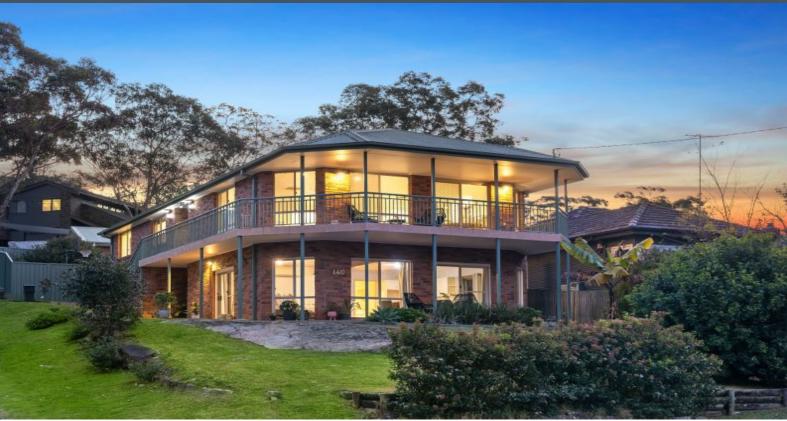

140 Prince Edward Park Road Woronora, NSW

## **Bright Family Home**

- 3 spacious bedrooms, two with built in robes
- Master bedroom with an en-suite and walk-in robe
- Ducted air-conditioning for optimal comfort
- Open plan design encompassing the kitchen, living, and dining areas
- Front balcony flowing off the living area offering picturesque views and a north-facing aspect
- Double lock up garage for secure parking and workshop space
- Outdoor entertainment area
- Self-contained living area downstairs complete with its own kitchen and bathroom
- Sturdy steel frame construction complemented by brick veneer accents.