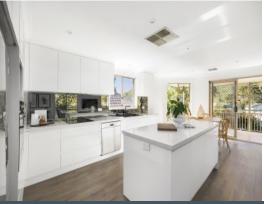

## **Bright Family Home**

- 3 spacious bedrooms, two with built in robes
- Master bedroom with an en-suite and walk-in robe
- Ducted air-conditioning for optimal comfort
- Open plan design encompassing the kitchen, living, and dining areas
- Front balcony flowing off the living area offering picturesque views and a north-facing aspect
- Double lock up garage for secure parking and workshop space
- Outdoor entertainment area
- Self-contained living area downstairs complete with its own kitchen and bathroom
- Sturdy steel frame construction complemented by brick veneer accents.