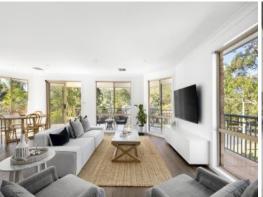

## **Bright Family Home**

- 3 spacious bedrooms, two with built in robes
- Master bedroom with an en-suite and walk-in robe
- Ducted air-conditioning for optimal comfort
- Open plan design encompassing the kitchen, living, and dining areas
- Front balcony flowing off the living area offering picturesque views and a north-facing aspect
- Double lock up garage for secure parking and workshop space
- Outdoor entertainment area
- Self-contained living area downstairs complete with its own kitchen and bathroom
- Sturdy steel frame construction complemented by brick veneer accents.