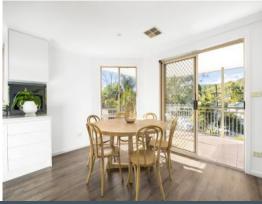

## **Bright Family Home**

- 3 spacious bedrooms, two with built in robes
- Master bedroom with an en-suite and walk-in robe
- Ducted air-conditioning for optimal comfort
- Open plan design encompassing the kitchen, living, and dining areas
- Front balcony flowing off the living area offering picturesque views and a north-facing aspect
- Double lock up garage for secure parking and workshop space
- Outdoor entertainment area
- Self-contained living area downstairs complete with its own kitchen and bathroom
- Sturdy steel frame construction complemented by brick veneer accents.