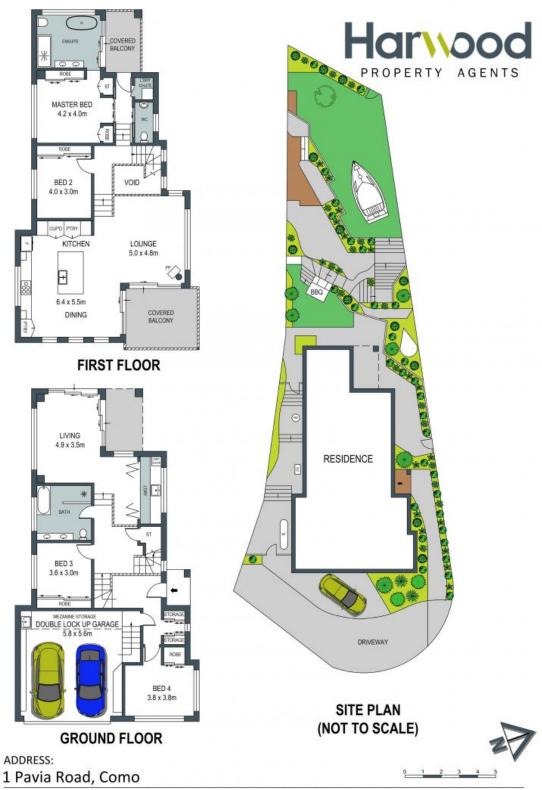

1 Pavia Road Como, NSW









## Tree Top Views

Property Highlights:

Immerse Yourself: Serenity abounds as you indulge in tree-top views that frame this elegant residence.

City Proximity: Experience the best of both worlds with easy access to urban excitement just 30 minutes away via the nearby train station.

The Perfect Retreat: Discover a peaceful oasis that welcomes you with open arms, offering comfort, privacy, and a quiet haven.

Warmth Underfoot: Enjoy the comfort of underfloor heating, creating an inviting atmosphere...

**Price**: \$1965000



**Lucas Harwood** 

0431 001 001





DISCLAIMER: THIS IS FOR ILLUSTRATIVE PURPOSES ONLY, ALL DIMENSIONS ARE APPROXIMATE AND IT DOES NOT CONSTITUTE PART OF ANY LEGAL DOCUMENTS.