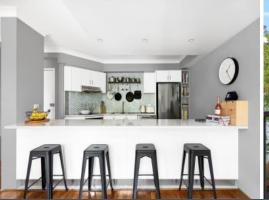

## Central Living

- Fluid living area with flexibility to zone into lounge, dining and work spaces
- Generous kitchen with stainless steel appliances, dishwasher and breakfast bar
- Large bedrooms with mirrored built-in wardrobes
- Master bedroom opens to balcony
- Second bedroom, guest room or study
- Central bathroom with freestanding tub, double sink vanity
- Laundry and linen storage
- Timber floors, plush carpeted bedrooms
- Split-system air conditioning, understair storage
- Single lock-up garage with extra storage space
- Walk to retail, restaurants, parks, trains, buses, hospitals