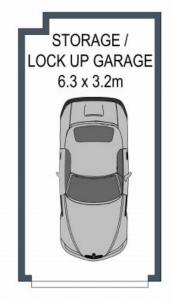

## Central Living

- Fluid living area with flexibility to zone into lounge, dining and work spaces
- Generous kitchen with stainless steel appliances, dishwasher and breakfast bar
- Large bedrooms with mirrored built-in wardrobes
- Master bedroom opens to balcony
- Second bedroom, guest room or study
- Central bathroom with freestanding tub, double sink vanity
- Laundry and linen storage
- Timber floors, plush carpeted bedrooms
- Split-system air conditioning, understair storage
- Single lock-up garage with extra storage space
- Walk to retail, restaurants, parks, trains, buses, hospitals

## **GROUND FLOOR**

ADDRESS: 21/23 Willock Avenue, Miranda FOURTH FLOOR

1 2 3 4 5

DISCLAIMER: THIS IS FOR ILLUSTRATIVE PURPOSES ONLY, ALL DIMENSIONS ARE APPROXIMATE AND IT DOES NOT CONSTITUTE PART OF ANY LEGAL DOCUMENTS.