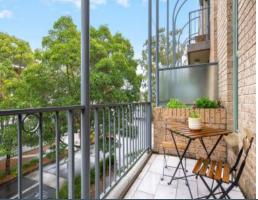

## Central Living

- Fluid living area with flexibility to zone into lounge, dining and work spaces
- Generous kitchen with stainless steel appliances, dishwasher and breakfast bar
- Large bedrooms with mirrored built-in wardrobes
- Master bedroom opens to balcony
- Second bedroom, guest room or study
- Central bathroom with freestanding tub, double sink vanity
- Laundry and linen storage
- Timber floors, plush carpeted bedrooms
- Split-system air conditioning, understair storage
- Single lock-up garage with extra storage space
- Walk to retail, restaurants, parks, trains, buses, hospitals