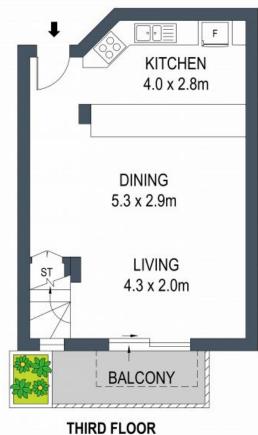

## Central Living

- Fluid living area with flexibility to zone into lounge, dining and work spaces
- Generous kitchen with stainless steel appliances, dishwasher and breakfast bar
- Large bedrooms with mirrored built-in wardrobes
- Master bedroom opens to balcony
- Second bedroom, guest room or study
- Central bathroom with freestanding tub, double sink vanity
- Laundry and linen storage
- Timber floors, plush carpeted bedrooms
- Split-system air conditioning, understair storage
- Single lock-up garage with extra storage space
- Walk to retail, restaurants, parks, trains, buses, hospitals

## **GROUND FLOOR**

ADDRESS: 21/23 Willock Avenue, Miranda FOURTH FLOOR

1 2 3 4 5

DISCLAIMER: THIS IS FOR ILLUSTRATIVE PURPOSES ONLY, ALL DIMENSIONS ARE APPROXIMATE AND IT DOES NOT CONSTITUTE PART OF ANY LEGAL DOCUMENTS.