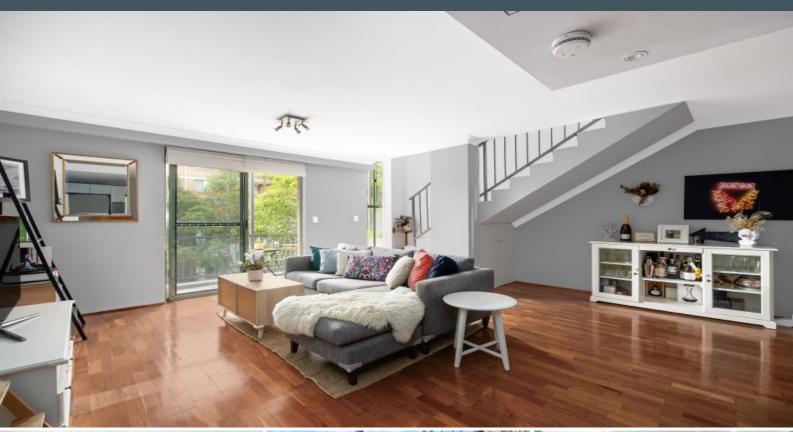

## Central Living

- Fluid living area with flexibility to zone into lounge, dining and work spaces
- Generous kitchen with stainless steel appliances, dishwasher and breakfast bar
- Large bedrooms with mirrored built-in wardrobes
- Master bedroom opens to balcony
- Second bedroom, guest room or study
- Central bathroom with freestanding tub, double sink vanity
- Laundry and linen storage
- Timber floors, plush carpeted bedrooms
- Split-system air conditioning, understair storage
- Single lock-up garage with extra storage space
- Walk to retail, restaurants, parks, trains, buses, hospitals