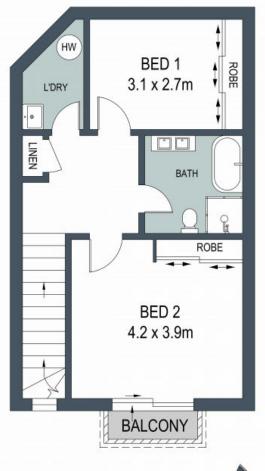

## Central Living

- Fluid living area with flexibility to zone into lounge, dining and work spaces
- Generous kitchen with stainless steel appliances, dishwasher and breakfast bar
- Large bedrooms with mirrored built-in wardrobes
- Master bedroom opens to balcony
- Second bedroom, guest room or study
- Central bathroom with freestanding tub, double sink vanity
- Laundry and linen storage
- Timber floors, plush carpeted bedrooms
- Split-system air conditioning, understair storage
- Single lock-up garage with extra storage space
- Walk to retail, restaurants, parks, trains, buses, hospitals

## **GROUND FLOOR**

ADDRESS: 21/23 Willock Avenue, Miranda FOURTH FLOOR

1 2 3 4 5

DISCLAIMER: THIS IS FOR ILLUSTRATIVE PURPOSES ONLY, ALL DIMENSIONS ARE APPROXIMATE AND IT DOES NOT CONSTITUTE PART OF ANY LEGAL DOCUMENTS.