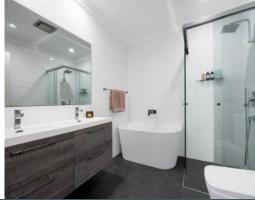

## Central Living

- Fluid living area with flexibility to zone into lounge, dining and work spaces
- Generous kitchen with stainless steel appliances, dishwasher and breakfast bar
- Large bedrooms with mirrored built-in wardrobes
- Master bedroom opens to balcony
- Second bedroom, guest room or study
- Central bathroom with freestanding tub, double sink vanity
- Laundry and linen storage
- Timber floors, plush carpeted bedrooms
- Split-system air conditioning, understair storage
- Single lock-up garage with extra storage space
- Walk to retail, restaurants, parks, trains, buses, hospitals