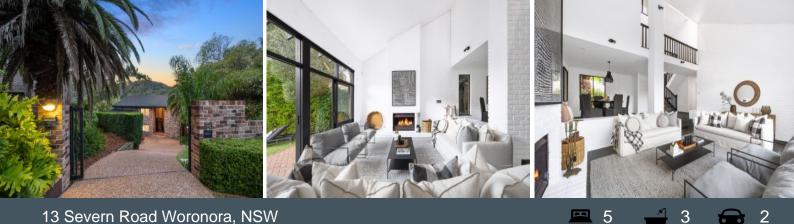

13 Severn Road

Woronora, NSW

- Full brick construction

- The interior has undergone a recent transformation, with new LED lights throughout, modern timber kitchen, and brand new carpet

- Multiple living areas spread across the split-level layout
- Open fireplace, split system air conditioning

- Five spacious bedrooms, an ensuite bathroom and walk-in robe in the master  $% \left( {{{\rm{s}}_{\rm{s}}}} \right)$ 

- Double lock-up garage with internal access, electric gate with security intercom