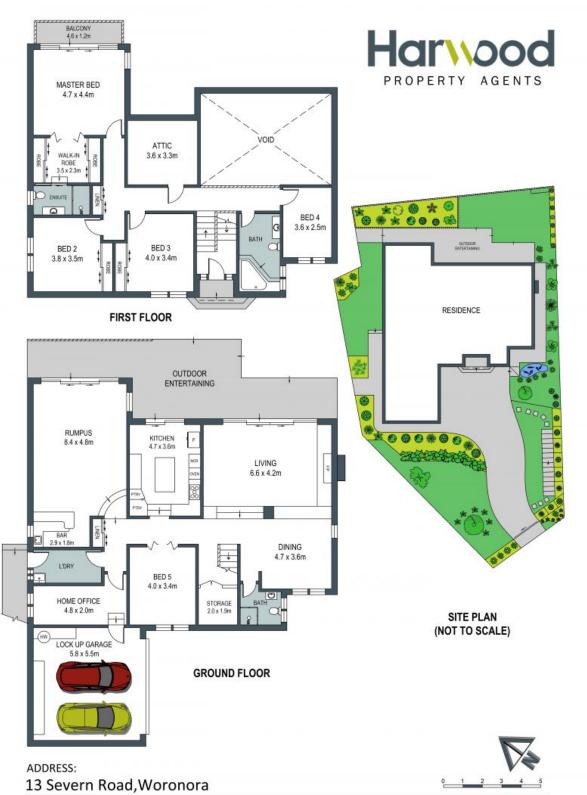

- Five spacious bedrooms, an ensuite bathroom and walk-in robe in the master  $% \left( {{{\rm{s}}_{\rm{s}}}} \right)$ 

- Double lock-up garage with internal access, electric gate with security intercom

13 Severn Road

Woronora, NSW