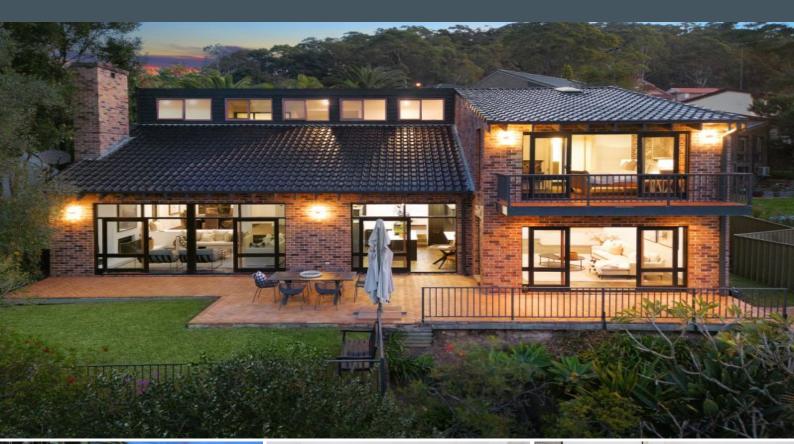

## Waterview Retreat

- Picturesque views of the Woronora River and its serene surroundings from the comfort of your own home

- Showcases a thoughtful architectural design, combining style and functionality

- Full brick construction

- The interior has undergone a recent transformation, with new LED lights throughout, modern timber kitchen, and brand new carpet

- Multiple living areas spread across the split-level layout
- Open fireplace, split system air conditioning

- Five spacious bedrooms, an ensuite bathroom and walk-in robe in the master  $% \left( {{{\rm{s}}_{\rm{s}}}} \right)$ 

- Double lock-up garage with internal access, electric gate with security intercom