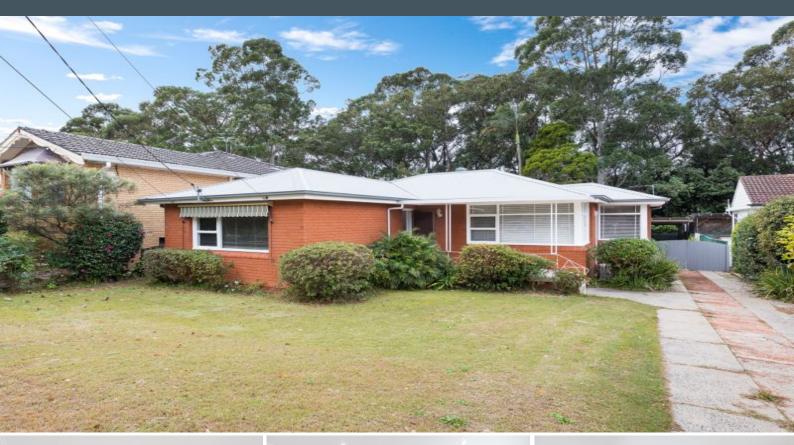

## 24 Essington Crescent Sylvania, NSW

## Spacious 3 bedroom home with in ground pool

- Three bedrooms with built-in wardrobes
- Central bathroom plus additional external toilet
- Separate living and dining areas
- Recently renovated kitchen with modern finishes
- Additional living/study/bedroom for added versatility
- Polished timber floorboards throughout
- Air conditioned
- Expansive backyard with inground pool backing onto creek
- Sylvania High and Sylvania Heights primary catchment
- External laundry
- Covered carport and ample off-street parking in driveway
- Pets welcome