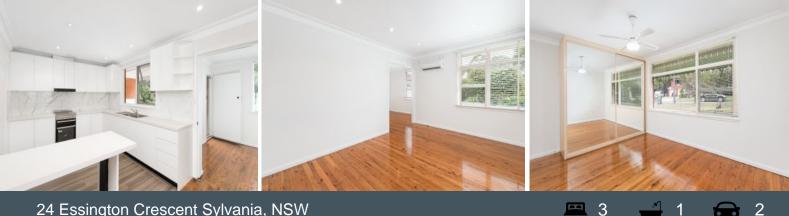

## 24 Essington Crescent Sylvania, NSW

## Spacious 3 bedroom home with in ground pool

- Three bedrooms with built-in wardrobes
- Central bathroom plus additional external toilet
- Separate living and dining areas
- Recently renovated kitchen with modern finishes
- Additional living/study/bedroom for added versatility
- Polished timber floorboards throughout
- Air conditioned
- Expansive backyard with inground pool backing onto creek
- Sylvania High and Sylvania Heights primary catchment
- External laundry
- Covered carport and ample off-street parking in driveway
- Pets welcome