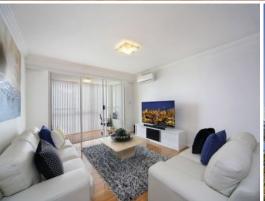

## 2 bedroom apartment

- Open plan living with timber floors throughout, separate study
- New kitchen with 40mm granite benchtops, European appliances, gas cooking and dishwasher  $\,$
- Huge master bedroom with full size ensuite, and balcony
- High ceiling, three step cornices, air conditioning
- Level security entrance via landscaped walkway
- Lift access to the 9th floor, secure double garage sized garage (parking for 1 car only), pool, gym and BBQ area  $\,$
- Metres from Westfield Miranda, schools, transport and hospital