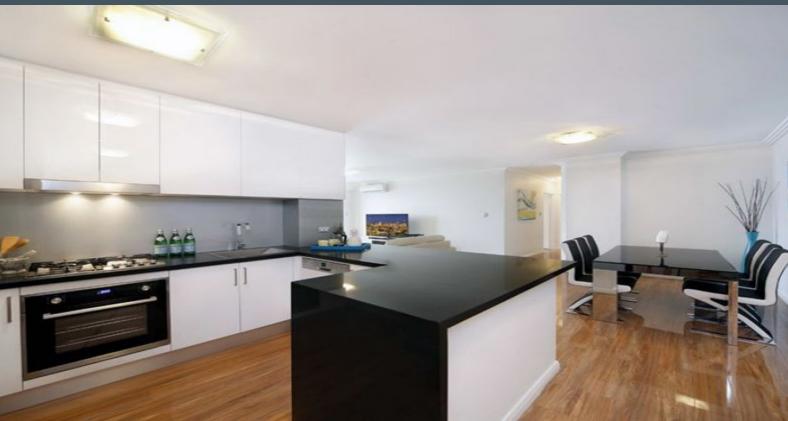

## 2 bedroom apartment

- Open plan living with timber floors throughout, separate study
- New kitchen with 40mm granite benchtops, European appliances, gas cooking and dishwasher  $\,$
- Huge master bedroom with full size ensuite, and balcony
- High ceiling, three step cornices, air conditioning
- Level security entrance via landscaped walkway
- Lift access to the 9th floor, secure double garage sized garage (parking for 1 car only), pool, gym and BBQ area  $\,$
- Metres from Westfield Miranda, schools, transport and hospital