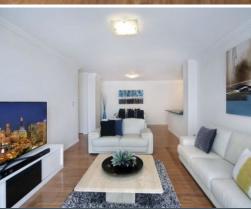

## 2 bedroom apartment

- Open plan living with timber floors throughout, separate study
- New kitchen with 40mm granite benchtops, European appliances, gas cooking and dishwasher  $\,$
- Huge master bedroom with full size ensuite, and balcony
- High ceiling, three step cornices, air conditioning
- Level security entrance via landscaped walkway
- Lift access to the 9th floor, secure double garage sized garage (parking for 1 car only), pool, gym and BBQ area  $\,$
- Metres from Westfield Miranda, schools, transport and hospital