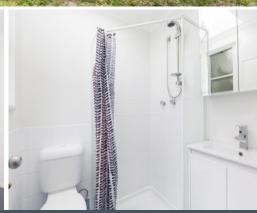

## Newly Renovated, Secluded Granny Flat

- Open plan living and dining area with new vertical blinds - Kitchen equipped with ample storage and a stovetop/oven
- Spacious bedroom with built-in wardrobe and study area
- Updated bathroom with shower and mirrored cabinet
- Freshly painted white walls and new carpet in bedrooms
- Expansive private front yard with private access
- One carspace in carport and street-parking available
- Great location only moments from schools, shops and transport