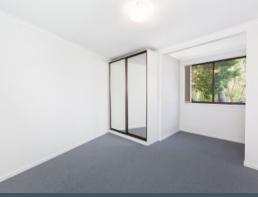

## Newly Renovated, Secluded Granny Flat

- Open plan living and dining area with new vertical blinds - Kitchen equipped with ample storage and a stovetop/oven
- Spacious bedroom with built-in wardrobe and study area
- Updated bathroom with shower and mirrored cabinet
- Freshly painted white walls and new carpet in bedrooms
- Expansive private front yard with private access
- One carspace in carport and street-parking available
- Great location only moments from schools, shops and transport