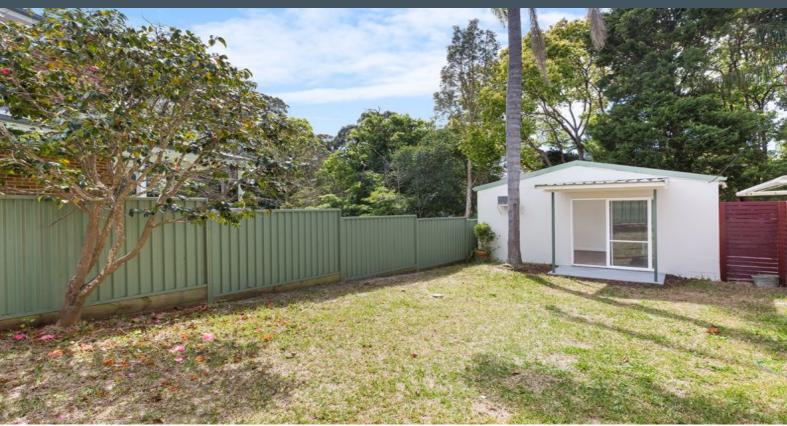

## Newly Renovated, Secluded Granny Flat

- Open plan living and dining area with new vertical blinds - Kitchen equipped with ample storage and a stovetop/oven
- Spacious bedroom with built-in wardrobe and study area
- Updated bathroom with shower and mirrored cabinet
- Freshly painted white walls and new carpet in bedrooms
- Expansive private front yard with private access
- One carspace in carport and street-parking available
- Great location only moments from schools, shops and transport