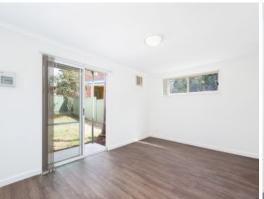

## Newly Renovated, Secluded Granny Flat

- Open plan living and dining area with new vertical blinds - Kitchen equipped with ample storage and a stovetop/oven
- Spacious bedroom with built-in wardrobe and study area
- Updated bathroom with shower and mirrored cabinet
- Freshly painted white walls and new carpet in bedrooms
- Expansive private front yard with private access
- One carspace in carport and street-parking available
- Great location only moments from schools, shops and transport