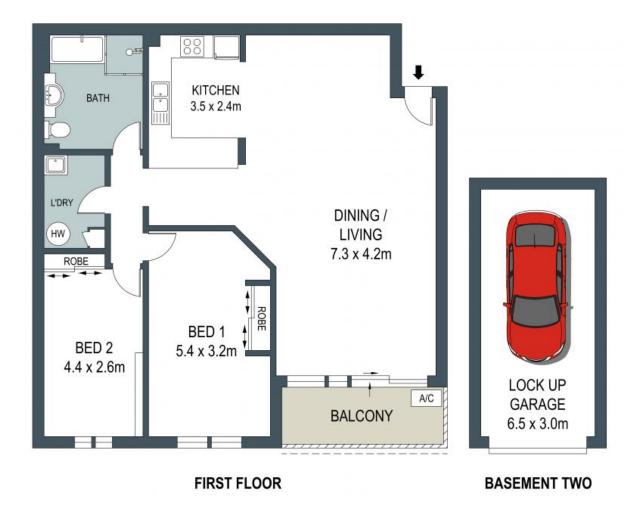

## **Spacious Living**

- Wonderful natural light and a spacious design
- Open kitchen with stainless steel appliances, dishwasher, granite benchtops
- Large bedrooms with mirrored built-in wardrobes
- Sliding door opens to balcony with room to eat and relax
- Roomy bathroom features separate bath and shower
- Dedicated laundry
- Wide plank timber floors
- Split-system air conditioning and ceiling fans for climate control
- Single lock up garage

- Strolling distance to retail, restaurants, cafes, Seymour Shaw Park, schools, childcare

Price:

\$696000

Lucas Harwood 0431 001 001

DISCLAIMER: THIS IS FOR ILLUSTRATIVE PURPOSES ONLY, ALL DIMENSIONS ARE APPROXIMATE AND IT DOES NOT CONSTITUTE PART OF ANY LEGAL DOCUMENTS.