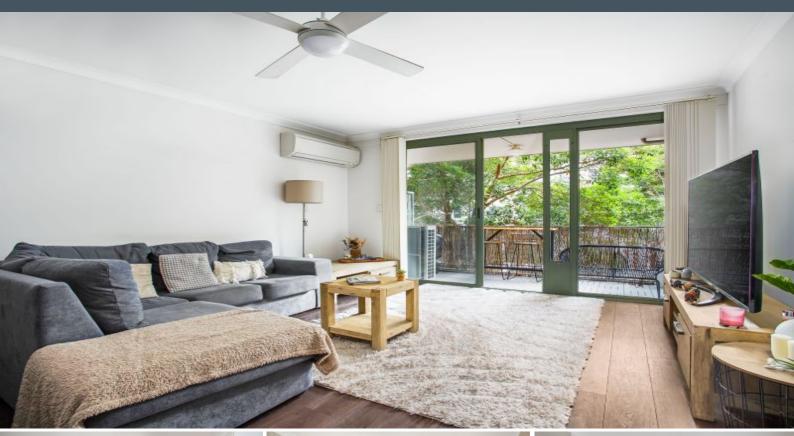

## **Spacious Living**

- Wonderful natural light and a spacious design
- Open kitchen with stainless steel appliances, dishwasher, granite benchtops
- Large bedrooms with mirrored built-in wardrobes
- Sliding door opens to balcony with room to eat and relax
- Roomy bathroom features separate bath and shower
- Dedicated laundry
- Wide plank timber floors
- Split-system air conditioning and ceiling fans for climate control
- Single lock up garage