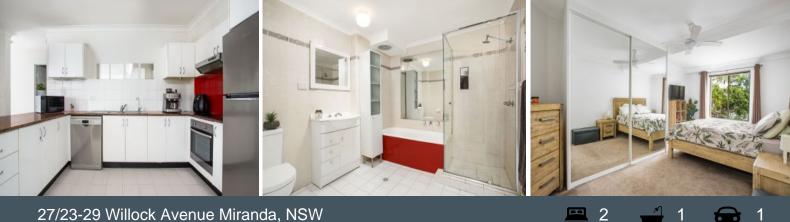

## 27/23-29 Willock Avenue Miranda, NSW

## **Spacious Living**

- Wonderful natural light and a spacious design
- Open kitchen with stainless steel appliances, dishwasher, granite benchtops
- Large bedrooms with mirrored built-in wardrobes
- Sliding door opens to balcony with room to eat and relax
- Roomy bathroom features separate bath and shower
- Dedicated laundry
- Wide plank timber floors
- Split-system air conditioning and ceiling fans for climate control
- Single lock up garage

- Strolling distance to retail, restaurants, cafes, Seymour Shaw Park, schools, childcare

Price:

\$696000

Lucas Harwood 0431 001 001

DISCLAIMER: THIS IS FOR ILLUSTRATIVE PURPOSES ONLY, ALL DIMENSIONS ARE APPROXIMATE AND IT DOES NOT CONSTITUTE PART OF ANY LEGAL DOCUMENTS.