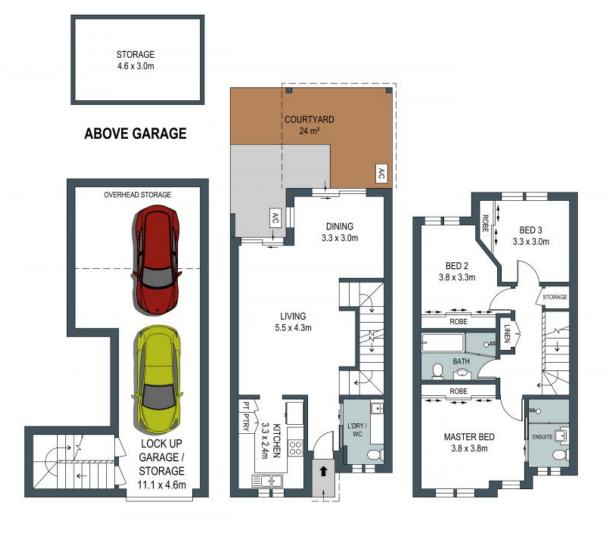

REGISTER TO BID: http://bit.ly/3nRKef3

Price:

\$1176000

Lucas Harwood

LOWER GROUND FLOOR

**GROUND FLOOR** 

**FIRST FLOOR** 

7/17-21 Clements Parade