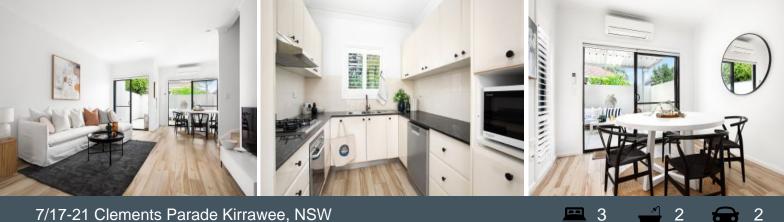

## Stylish living

- North-rear position in a neatly kept complex
- Expansive living spaces with tranquil outlook
- Covered deck meets courtyard for easy entertaining
- Granite kitchen benches, gas stove, stainless steel appliances, green aspect
- Master with ensuite and space for a desk
- Built-in wardrobes for all bedrooms, linen storage
- Laundry with extra toilet
- Split-system air conditioning, plantation shutters
- Tandem garage with overhead storage
- Grassed common area
- Kirrawee Public School and Gymea Technology High School catchment

REGISTER TO BID: http://bit.ly/3nRKef3

Price:

\$1176000

Lucas Harwood

LOWER GROUND FLOOR

**GROUND FLOOR** 

**FIRST FLOOR** 

7/17-21 Clements Parade

Kirrawee, NSW