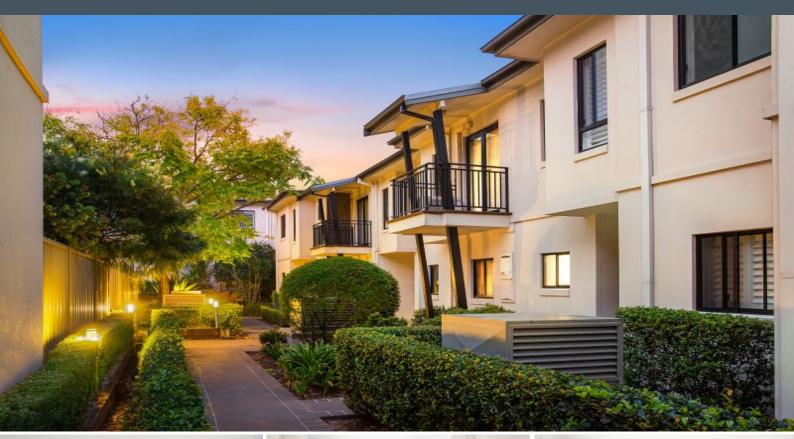

## Stylish living

- North-rear position in a neatly kept complex
- Expansive living spaces with tranquil outlook
- Covered deck meets courtyard for easy entertaining
- Granite kitchen benches, gas stove, stainless steel appliances, green aspect
- Master with ensuite and space for a desk
- Built-in wardrobes for all bedrooms, linen storage
- Laundry with extra toilet
- Split-system air conditioning, plantation shutters
- Tandem garage with overhead storage
- Grassed common area
- Kirrawee Public School and Gymea Technology High School catchment