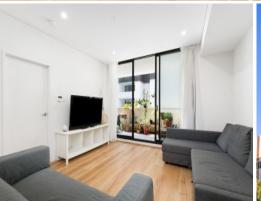

## Stylish Modern 2 Bedroom Apartment

- Designed to maximise space and an abundance of light
- Easy flow living/dining space onto west facing balcony
- Well-equipped kitchen features dishwasher and gas cook top
- Good sized bedrooms are both appointed with built-in wardrobes
- Master bedroom with en-suite
- Ducted air conditioning throughout
- Internal laundry with dryer
- Lift access to secure basement single car space and storage cage
- Short stroll to Westfield Miranda, eateries, public transport and parks