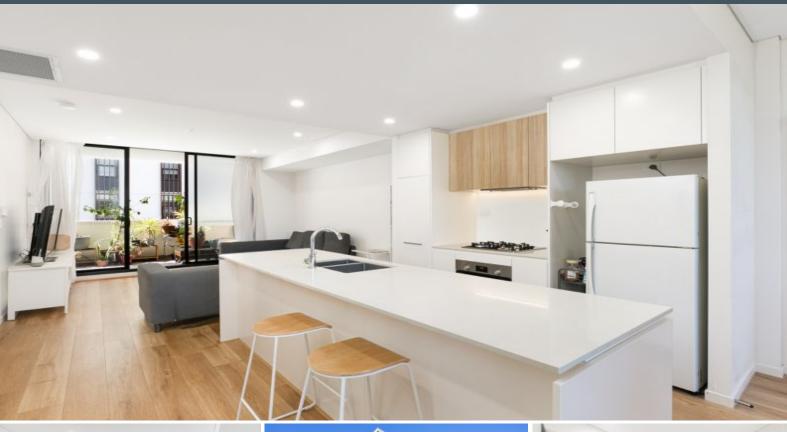

## Stylish Modern 2 Bedroom Apartment

- Designed to maximise space and an abundance of light
- Easy flow living/dining space onto west facing balcony
- Well-equipped kitchen features dishwasher and gas cook top
- Good sized bedrooms are both appointed with built-in wardrobes
- Master bedroom with en-suite
- Ducted air conditioning throughout
- Internal laundry with dryer
- Lift access to secure basement single car space and storage cage
- Short stroll to Westfield Miranda, eateries, public transport and parks