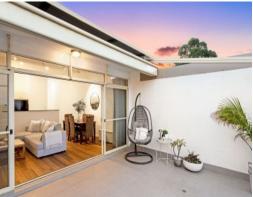

## Central Living

- Third floor setting in a secure, pet-friendly building
- Bright, roomy living and dining zone
- Granite kitchen with gas cooktop and dishwasher
- Built-in wardrobes for all bedrooms
- Ensuite for master, marble-style bathroom downstairs
- Generous laundry
- Split-system air conditioning, ceiling fans, plantation shutters
- Two balconies harness the views and provide extra space
- Motorised awning on main balcony
- Stroll to Westfield's retail, supermarkets, dining and entertainment options
- Walk to trains, parks, Sutherland Hospital, early learning centres
- Direct access to Ascot Place Reserve Park and playground
- Tandem lock up garage