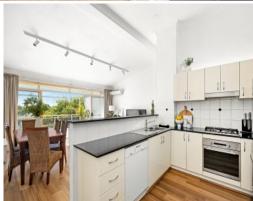

## Central Living

- Third floor setting in a secure, pet-friendly building
- Bright, roomy living and dining zone
- Granite kitchen with gas cooktop and dishwasher
- Built-in wardrobes for all bedrooms
- Ensuite for master, marble-style bathroom downstairs
- Generous laundry
- Split-system air conditioning, ceiling fans, plantation shutters
- Two balconies harness the views and provide extra space
- Motorised awning on main balcony
- Stroll to Westfield's retail, supermarkets, dining and entertainment options
- Walk to trains, parks, Sutherland Hospital, early learning centres
- Direct access to Ascot Place Reserve Park and playground
- Tandem lock up garage