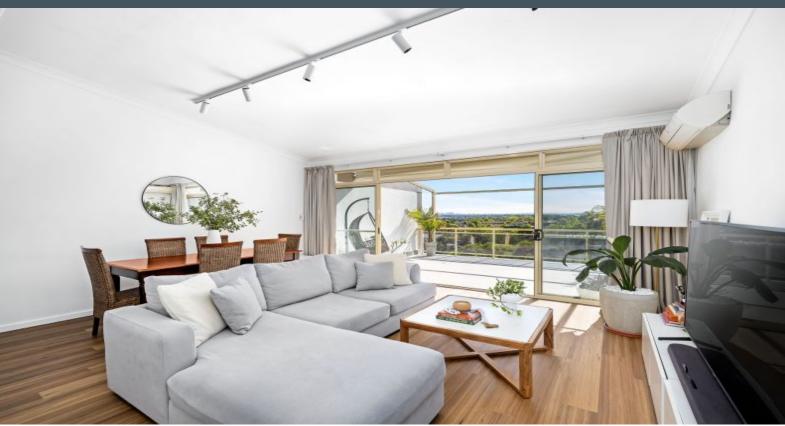

## Central Living

- Third floor setting in a secure, pet-friendly building
- Bright, roomy living and dining zone
- Granite kitchen with gas cooktop and dishwasher
- Built-in wardrobes for all bedrooms
- Ensuite for master, marble-style bathroom downstairs
- Generous laundry
- Split-system air conditioning, ceiling fans, plantation shutters
- Two balconies harness the views and provide extra space
- Motorised awning on main balcony
- Stroll to Westfield's retail, supermarkets, dining and entertainment options
- Walk to trains, parks, Sutherland Hospital, early learning centres
- Direct access to Ascot Place Reserve Park and playground
- Tandem lock up garage