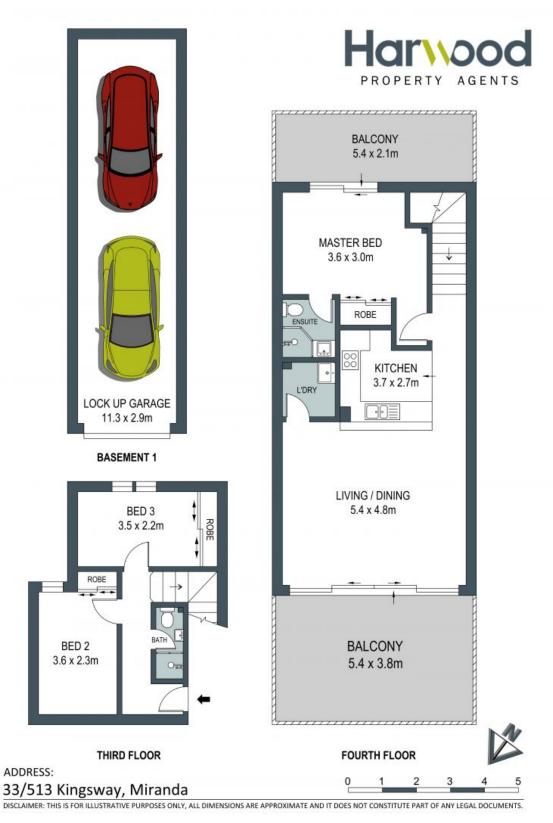

## Central Living

- Third floor setting in a secure, pet-friendly building
- Bright, roomy living and dining zone
- Granite kitchen with gas cooktop and dishwasher
- Built-in wardrobes for all bedrooms
- Ensuite for master, marble-style bathroom downstairs
- Generous laundry
- Split-system air conditioning, ceiling fans, plantation shutters
- Two balconies harness the views and provide extra space
- Motorised awning on main balcony
- Stroll to Westfield's retail, supermarkets, dining and entertainment options
- Walk to trains, parks, Sutherland Hospital, early learning centres
- Direct access to Ascot Place Reserve Park and playground
- Tandem lock up garage