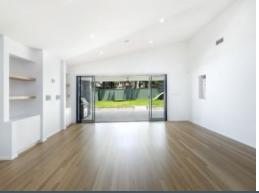

## **Contemporary Living**

- Exquisite entry complemented by a wide hallway, feature niches, expansive ceilings and hardwood flooring throughout
- Designer kitchen with stainless steel gas cooktop & 900mm oven
- Caesarstone benches throughout and sophisticated butler's pantry
- Open-plan living and dining areas featuring vaulted ceilings & natural light
- Sophisticated master bedroom alongside a walk-in wardrobe and ensuite
- Three additional, oversized bedrooms with built-in wardrobes
- Two chic bathrooms, featuring a modern design with floor to ceiling tiles
- Covered alfresco with built-in BBQ and stone benches
- Spacious laundry with granite bench top and ample storage & additional toilet
- Situated on a level block
- Custom-built joinery, built-in surround sound speakers and zoned ducted air-conditioning...