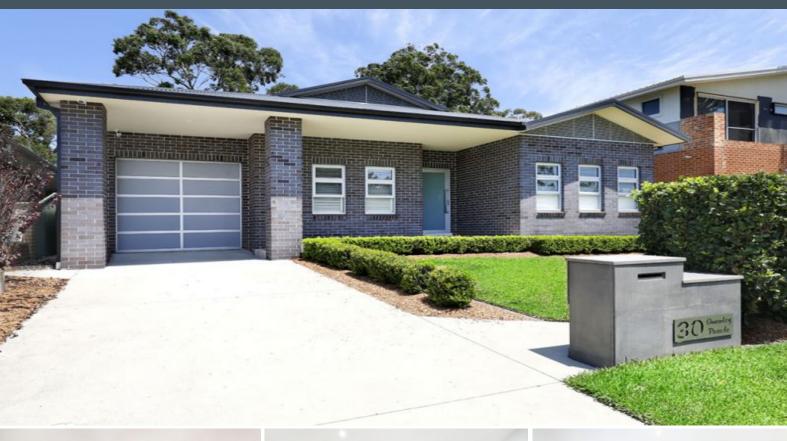

30 Gwawley Parade Miranda, NSW

4

## **Contemporary Living**

- Exquisite entry complemented by a wide hallway, feature niches, expansive ceilings and hardwood flooring throughout
- Designer kitchen with stainless steel gas cooktop & 900mm oven
- Caesarstone benches throughout and sophisticated butler's pantry
- Open-plan living and dining areas featuring vaulted ceilings & natural light
- Sophisticated master bedroom alongside a walk-in wardrobe and ensuite
- Three additional, oversized bedrooms with built-in wardrobes
- Two chic bathrooms, featuring a modern design with floor to ceiling tiles
- Covered alfresco with built-in BBQ and stone benches
- Spacious laundry with granite bench top and ample storage & additional toilet
- Situated on a level block
- Custom-built joinery, built-in surround sound speakers and zoned ducted air-conditioning...