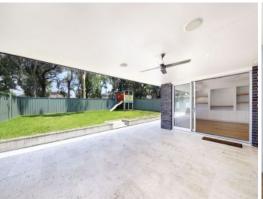

## **Contemporary Living**

- Exquisite entry complemented by a wide hallway, feature niches, expansive ceilings and hardwood flooring throughout
- Designer kitchen with stainless steel gas cooktop & 900mm oven
- Caesarstone benches throughout and sophisticated butler's pantry
- Open-plan living and dining areas featuring vaulted ceilings & natural light
- Sophisticated master bedroom alongside a walk-in wardrobe and ensuite
- Three additional, oversized bedrooms with built-in wardrobes
- Two chic bathrooms, featuring a modern design with floor to ceiling tiles
- Covered alfresco with built-in BBQ and stone benches
- Spacious laundry with granite bench top and ample storage & additional toilet
- Situated on a level block
- Custom-built joinery, built-in surround sound speakers and zoned ducted air-conditioning...