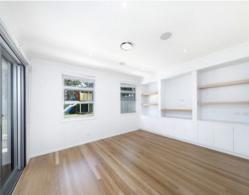

## **Contemporary Living**

- Exquisite entry complemented by a wide hallway, feature niches, expansive ceilings and hardwood flooring throughout
- Designer kitchen with stainless steel gas cooktop & 900mm oven
- Caesarstone benches throughout and sophisticated butler's pantry
- Open-plan living and dining areas featuring vaulted ceilings & natural light
- Sophisticated master bedroom alongside a walk-in wardrobe and ensuite
- Three additional, oversized bedrooms with built-in wardrobes
- Two chic bathrooms, featuring a modern design with floor to ceiling tiles
- Covered alfresco with built-in BBQ and stone benches
- Spacious laundry with granite bench top and ample storage & additional toilet
- Situated on a level block
- Custom-built joinery, built-in surround sound speakers and zoned ducted air-conditioning...