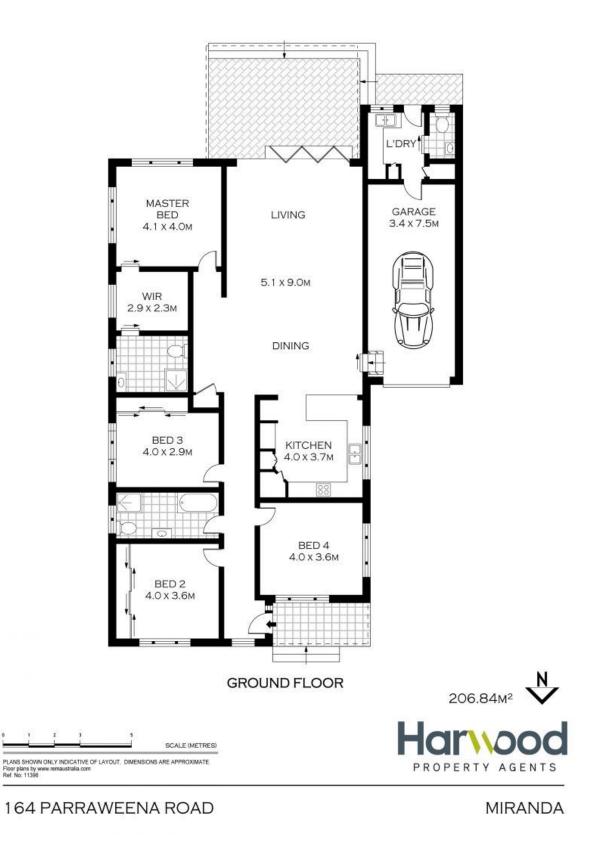

## 164 Parraweena Road Miranda, NSW

- Designer main bathroom with separate spa-bath and shower

- Generous bedrooms with built-in robes and light, leafy aspects

- Oversized master bedroom with an equally oversized walk-in robe and chic ensuite

- Modern low-maintenance hardwood flooring, high ceilings, led lighting and ducted air throughout

- Alfresco entertaining overlooking level, child-friendly yard with landscaped and established gardens

Price: