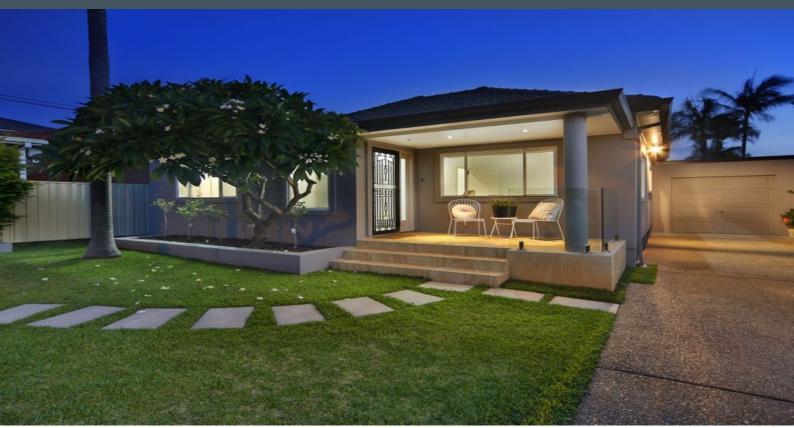

## 164 Parraweena Road Miranda, NSW

## Flawless Family Living

- Stylish interiors with a fresh neutral colour palette

- Open-plan living, dining and kitchen zones flow effortlessly onto an outdoor sanctuary

- Contemporary kitchen with stone benches, glass splashback and high-end stainless steel appliances

- Modern low-maintenance hardwood flooring, high ceilings, led lighting and ducted air throughout

- Alfresco entertaining overlooking level, child-friendly yard with landscaped and established gardens

Price: