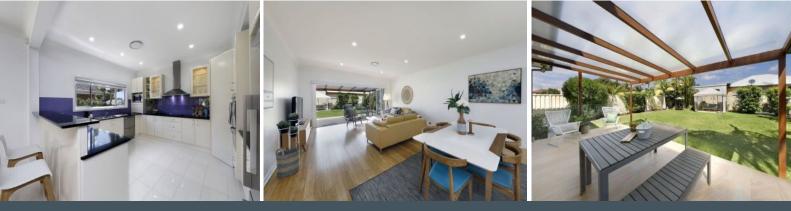

## Flawless Family Living

- Stylish interiors with a fresh neutral colour palette

- Open-plan living, dining and kitchen zones flow effortlessly onto an outdoor sanctuary

- Contemporary kitchen with stone benches, glass splashback and high-end stainless steel appliances

- Designer main bathroom with separate spa-bath and shower

- Generous bedrooms with built-in robes and light, leafy aspects

- Oversized master bedroom with an equally oversized walk-in robe and chic ensuite

- Modern low-maintenance hardwood flooring, high ceilings, led lighting and ducted air throughout

- Alfresco entertaining overlooking level, child-friendly yard with landscaped and established gardens

Price: