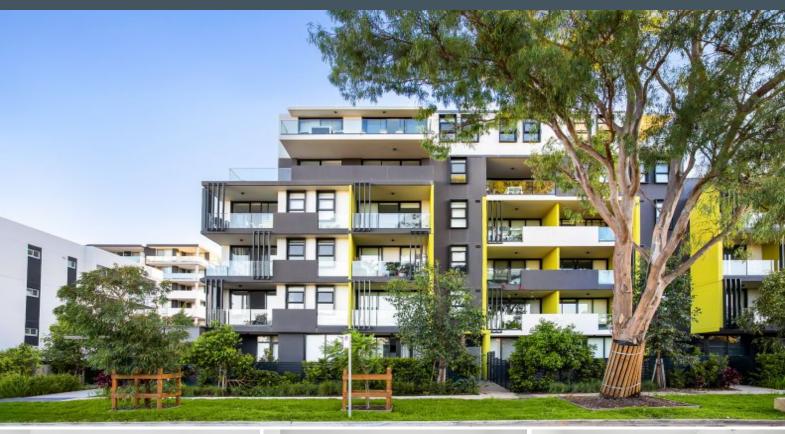

B303/16 Pinnacle Street Miranda, NSW

## Stylish living with 2 carspaces

- Spacious open plan living & dining area flowing to a sunny balcony
- Generously proportioned bedrooms with built-in wardrobes, master with fully tiled ensuite and balcony access
- Stylish kitchen with gas cooking, quality Smeg appliances & stone bench tops
- Open plan living and dining zones with lots of natural sunlight and gas
- Spacious balcony flows off living and kitchen ideal for entertaining
- Convenience of your own internal laundry, 2 security car spaces and intercom
- Immaculate security complex with lift access, ducted airconditioning