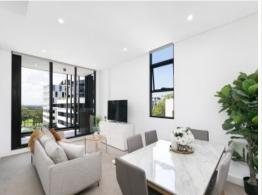

## Stylish living with 2 carspaces

- Spacious open plan living & dining area flowing to a sunny balcony
- Generously proportioned bedrooms with built-in wardrobes, master with fully tiled ensuite and balcony access
- Stylish kitchen with gas cooking, quality Smeg appliances & stone bench tops
- Open plan living and dining zones with lots of natural sunlight and gas
- Spacious balcony flows off living and kitchen ideal for entertaining
- Convenience of your own internal laundry, 2 security car spaces and intercom
- Immaculate security complex with lift access, ducted airconditioning