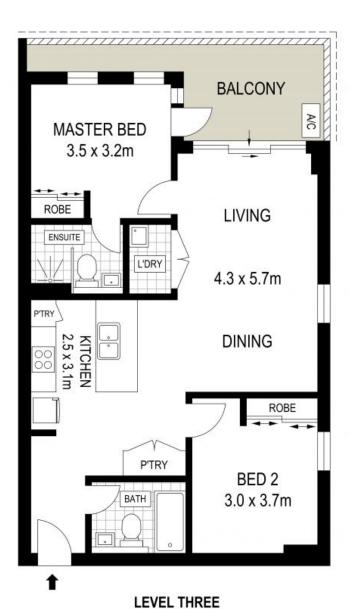

## Stylish living with 2 carspaces

- Spacious open plan living & dining area flowing to a sunny balcony
- Generously proportioned bedrooms with built-in wardrobes, master with fully tiled ensuite and balcony access
- Stylish kitchen with gas cooking, quality Smeg appliances & stone bench tops
- Open plan living and dining zones with lots of natural sunlight and gas
- Spacious balcony flows off living and kitchen ideal for entertaining
- Convenience of your own internal laundry, 2 security car spaces and intercom
- Immaculate security complex with lift access, ducted airconditioning