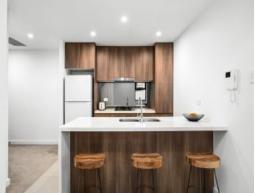

## Stylish living with 2 carspaces

- Spacious open plan living & dining area flowing to a sunny balcony
- Generously proportioned bedrooms with built-in wardrobes, master with fully tiled ensuite and balcony access
- Stylish kitchen with gas cooking, quality Smeg appliances & stone bench tops
- Open plan living and dining zones with lots of natural sunlight and gas
- Spacious balcony flows off living and kitchen ideal for entertaining
- Convenience of your own internal laundry, 2 security car spaces and intercom
- Immaculate security complex with lift access, ducted airconditioning