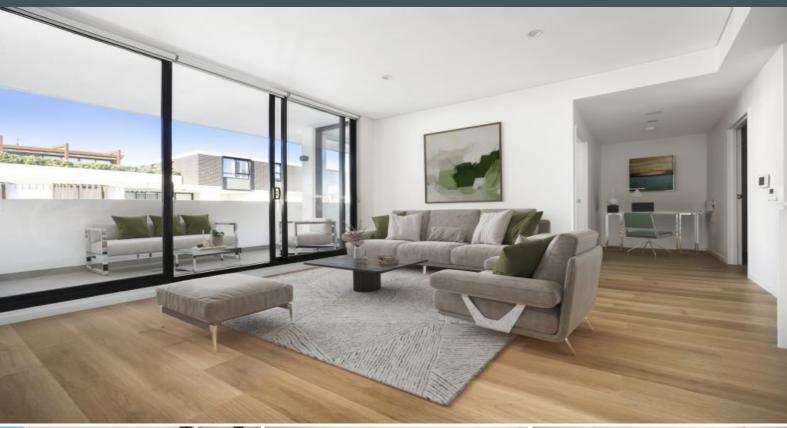

## Central Location - 1 br apartment

- Sixth floor of a secure building with cosmopolitan street presence
- North-rear aspect floods the balcony in sun and interior with light
- Living area and bedroom step directly out to balcony through full-height glass sliders  $\,$
- Crisp white kitchen with stone benches, breakfast bar, gas stove
- Built-in wardrobe for bright bedroom
- Generous bathroom, excellent storage throughout
- Ducted air conditioner, gas connection on balcony, intercom entry, timber floors
- Solid investment or market entry offer
- Secure basement parking with storage
- Footsteps to trains, retail, dining and entertainment
- Close to beaches, hospitals, Royal National Park