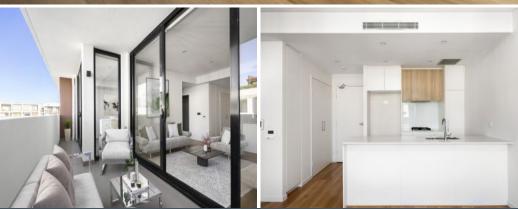

## Central Location - 1 br apartment

- Sixth floor of a secure building with cosmopolitan street presence
- North-rear aspect floods the balcony in sun and interior with light
- Living area and bedroom step directly out to balcony through full-height glass sliders  $\,$
- Crisp white kitchen with stone benches, breakfast bar, gas stove
- Built-in wardrobe for bright bedroom
- Generous bathroom, excellent storage throughout
- Ducted air conditioner, gas connection on balcony, intercom entry, timber floors
- Solid investment or market entry offer
- Secure basement parking with storage
- Footsteps to trains, retail, dining and entertainment
- Close to beaches, hospitals, Royal National Park