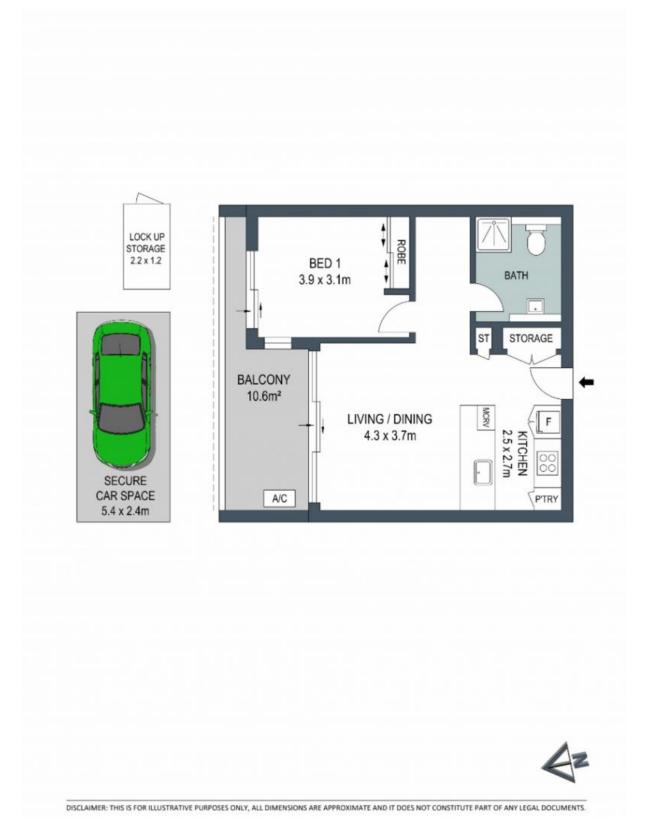

## Central Location - 1 br apartment

- Sixth floor of a secure building with cosmopolitan street presence
- North-rear aspect floods the balcony in sun and interior with light
- Living area and bedroom step directly out to balcony through full-height glass sliders  $\,$
- Crisp white kitchen with stone benches, breakfast bar, gas stove
- Built-in wardrobe for bright bedroom
- Generous bathroom, excellent storage throughout
- Ducted air conditioner, gas connection on balcony, intercom entry, timber floors
- Solid investment or market entry offer
- Secure basement parking with storage
- Footsteps to trains, retail, dining and entertainment
- Close to beaches, hospitals, Royal National Park