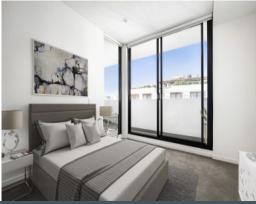

## Central Location - 1 br apartment

- Sixth floor of a secure building with cosmopolitan street presence
- North-rear aspect floods the balcony in sun and interior with light
- Living area and bedroom step directly out to balcony through full-height glass sliders  $\,$
- Crisp white kitchen with stone benches, breakfast bar, gas stove
- Built-in wardrobe for bright bedroom
- Generous bathroom, excellent storage throughout
- Ducted air conditioner, gas connection on balcony, intercom entry, timber floors
- Solid investment or market entry offer
- Secure basement parking with storage
- Footsteps to trains, retail, dining and entertainment
- Close to beaches, hospitals, Royal National Park