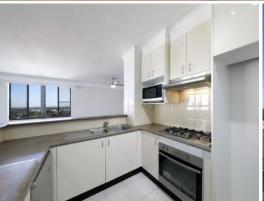

## Cityscape Views

- Open-plan layout provides ample living and dining zones
- Glassed covered balcony, perfect for relaxed entertaining
- Kitchen with new stainless steel appliances and ample storage
- Master bedroom with full bathroom, walk-in wardrobe and balcony
- Second bedroom with mirrored built-in wardrobe and peaceful views
- Two full bathrooms, both with separate bath and shower
- Freshly painted, modern flooring, high ceilings and internal laundry
- Double lock-up garage and street parking available
- Secure, well-maintained complex with lift access
- Large common area with plenty of grass and a rooftop BBQ/picnic area
- Gym, spa and an indoor heated pool, convenient for all year-round use
- Located in an ideal location, for convenience and lifestyle
- Small pets allowed, including cats and dogs