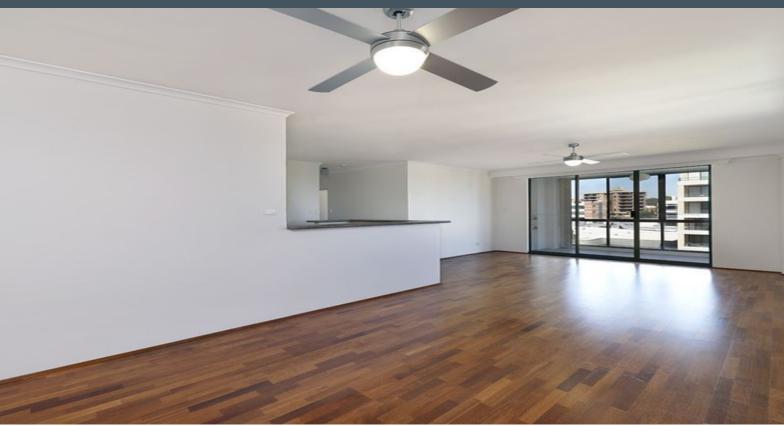

## Cityscape Views

- Open-plan layout provides ample living and dining zones
- Glassed covered balcony, perfect for relaxed entertaining
- Kitchen with new stainless steel appliances and ample storage
- Master bedroom with full bathroom, walk-in wardrobe and balcony
- Second bedroom with mirrored built-in wardrobe and peaceful views
- Two full bathrooms, both with separate bath and shower
- Freshly painted, modern flooring, high ceilings and internal laundry
- Double lock-up garage and street parking available
- Secure, well-maintained complex with lift access
- Large common area with plenty of grass and a rooftop BBQ/picnic area
- Gym, spa and an indoor heated pool, convenient for all year-round use
- Located in an ideal location, for convenience and lifestyle
- Small pets allowed, including cats and dogs