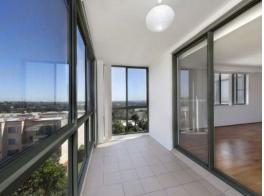

## Cityscape Views

- Open-plan layout provides ample living and dining zones
- Glassed covered balcony, perfect for relaxed entertaining
- Kitchen with new stainless steel appliances and ample storage
- Master bedroom with full bathroom, walk-in wardrobe and balcony
- Second bedroom with mirrored built-in wardrobe and peaceful views
- Two full bathrooms, both with separate bath and shower
- Freshly painted, modern flooring, high ceilings and internal laundry
- Double lock-up garage and street parking available
- Secure, well-maintained complex with lift access
- Large common area with plenty of grass and a rooftop BBQ/picnic area
- Gym, spa and an indoor heated pool, convenient for all year-round use
- Located in an ideal location, for convenience and lifestyle
- Small pets allowed, including cats and dogs