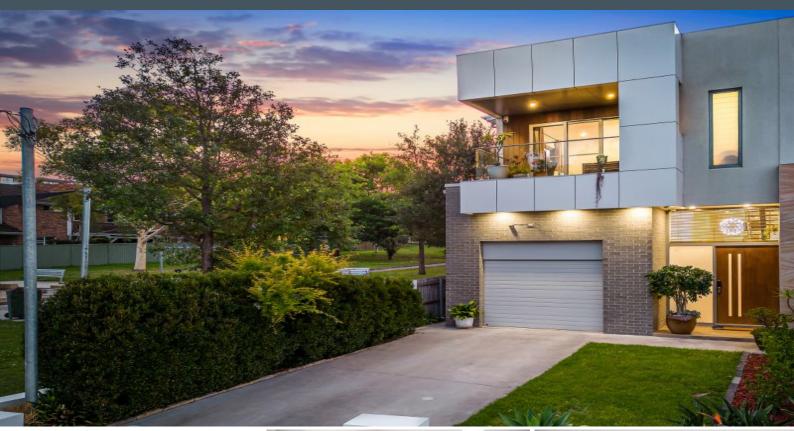

## Extraordinary Parkside Residence

- Picturesque parkside position with north eastern aspect
- Cathedral ceilings rise over open plan zone and kitchen
- 60mm stone island kitchen hosts Bosch oven and gas cooktop, glass splashback, water filter, wine storage
- Formal lounge/music room, mezzanine kids rumpus/study/retreat
- Steel and merbau stairs lead up to top floor bedrooms
- Parents' retreat with bathtub ensuite, walk-in wardrobe, private balcony
- Oversized children's bedrooms with built-in wardrobes
- Ground floor guest quarters with ensuite ideal for extended family
- Upstairs study nook/kids TV lounge
- Velux skylights, commercial quality windows throughout
- Timber deck with built-in barbecue, wok, sink and drawers