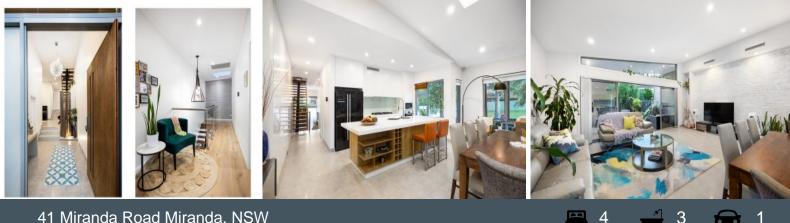

## 41 Miranda Road Miranda, NSW

## Extraordinary Parkside Residence

- Picturesque parkside position with north eastern aspect
- Cathedral ceilings rise over open plan zone and kitchen
- 60mm stone island kitchen hosts Bosch oven and gas cooktop, glass splashback, water filter, wine storage
- Formal lounge/music room, mezzanine kids rumpus/study/retreat
- Steel and merbau stairs lead up to top floor bedrooms
- Parents' retreat with bathtub ensuite, walk-in wardrobe, private balcony
- Oversized children's bedrooms with built-in wardrobes
- Ground floor guest quarters with ensuite ideal for extended family
- Upstairs study nook/kids TV lounge
- Velux skylights, commercial quality windows throughout
- Timber deck with built-in barbecue, wok, sink and drawers