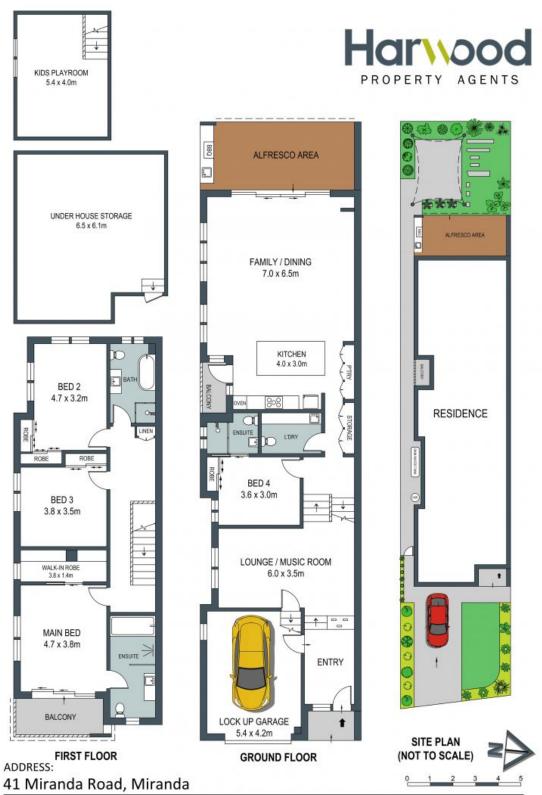

## Extraordinary Parkside Residence

- Picturesque parkside position with north eastern aspect
- Cathedral ceilings rise over open plan zone and kitchen
- 60mm stone island kitchen hosts Bosch oven and gas cooktop, glass splashback, water filter, wine storage
- Formal lounge/music room, mezzanine kids rumpus/study/retreat
- Steel and merbau stairs lead up to top floor bedrooms
- Parents' retreat with bathtub ensuite, walk-in wardrobe, private balcony
- Oversized children's bedrooms with built-in wardrobes
- Ground floor guest quarters with ensuite ideal for extended family
- Upstairs study nook/kids TV lounge
- Velux skylights, commercial quality windows throughout
- Timber deck with built-in barbecue, wok, sink and drawers

41 Miranda Road

Miranda, NSW