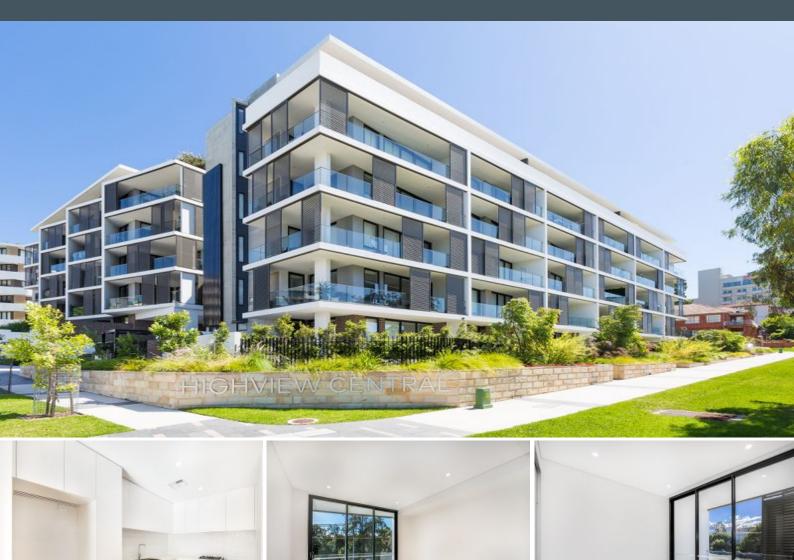

## 104/510 Kingsway Miranda, NSW

## **DEPOSIT TAKEN - Highview Central Apartments**

Innovative and practical design is accented by luxury appliances and quality finishes. The kitchen is beautifully appointed with Caesarstone benchtops, Parisi tapware, glass splashback, gas cooktop and integrated SMEG stainless steel appliances.